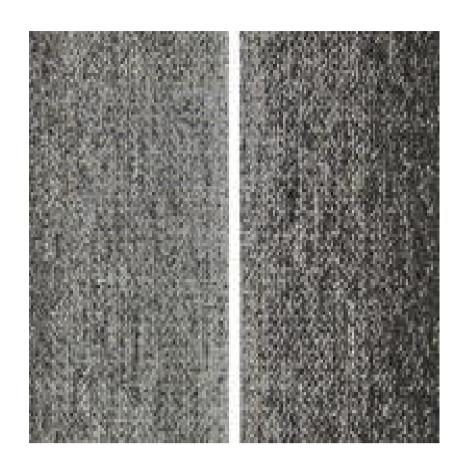

10 20 30 40 50 60 70 80 90 100 110 120 130 140 150mm

TIMBER FLOOR ENTRY, GALLERY AND AUDITORIUM GREY IRONBARK HARDWOOD FINISH: SATIN

CARPET TILE PLANKS LIBRARY -TAVOLO COL: MACCIATO

JOINERY TIMBER VENEER (OR SIMILAR LAMINATE) GREY IRONBARK QUARTER CUT FINISH: SATIN