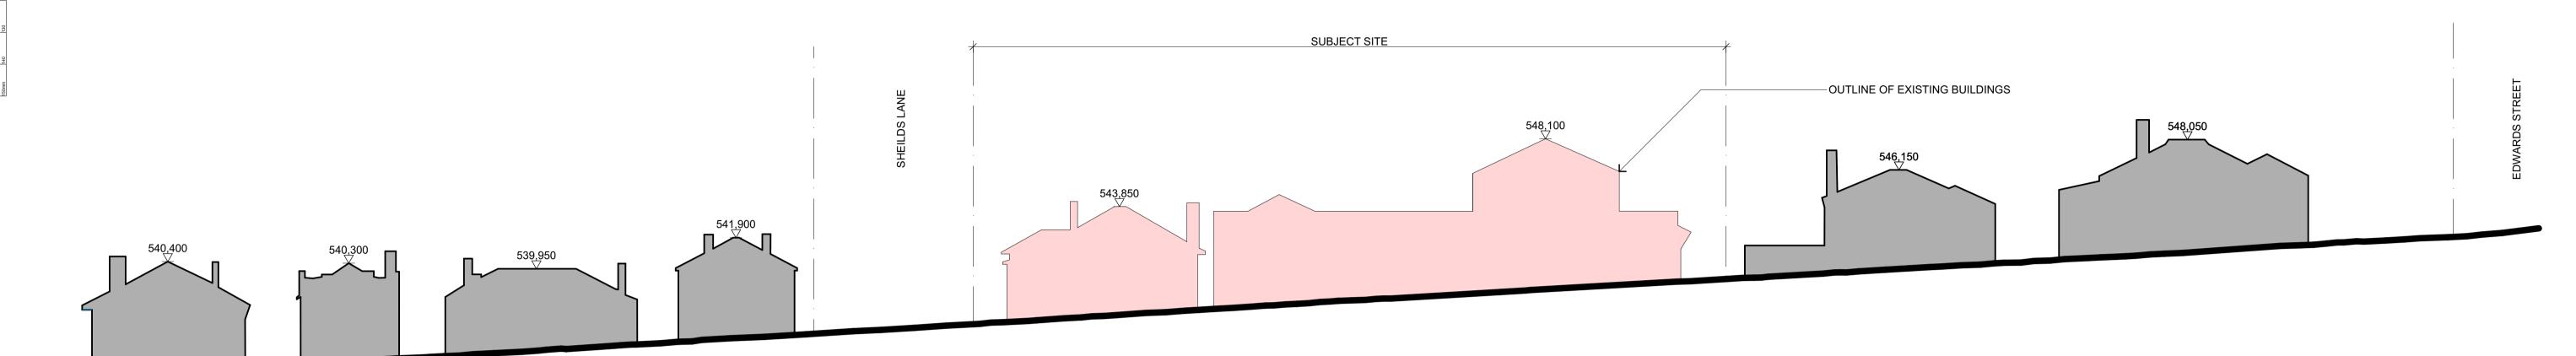

EXISTING BANK STREET ELEVATION

PROPOSED BANK STREET ELEVATION

1d 2d 3d 4d 5d 6d 7d 8d 9d 10d 11d 12d 13d 14d 150mm

|                                       | REV. | DATE       | DESCRIPTION                        |
|---------------------------------------|------|------------|------------------------------------|
|                                       | G    | 5/06/2020  | DEVELOPMENT APPLICATION SUBMISSION |
| King & Campbell Pty Ltd               | F    | 3/06/2020  | DEVELOPMENT APPLICATION SUBMISSION |
| www.King Campbell.com.au              | E    | 11/05/2020 | ISSUE FOR INFORMATION              |
|                                       | Α    | 24/04/2020 | ISSUE FOR INFORMATION              |
| A: PO Box 243 Port Macquarie NSW 2444 |      |            |                                    |
| T: 02 6586 2555                       |      |            |                                    |
| F: 02 6583 4064                       |      |            |                                    |
|                                       |      |            |                                    |
| E: info@King Campbell.com.au          |      |            |                                    |
|                                       |      |            |                                    |
|                                       |      |            |                                    |

|               |              |                |                                                                                                                         |             | 0         |  |  |
|---------------|--------------|----------------|-------------------------------------------------------------------------------------------------------------------------|-------------|-----------|--|--|
| PROJECT NO:   | 6371         | DRAWING TITLE  | EXISTING & PROPOSED BANK STREET ELEVATIONS                                                                              |             |           |  |  |
| DA NO.:       | 01           | DRAWING TITLE: | EXISTING & PROPOSED DAINK STREET ELEVATIONS                                                                             |             |           |  |  |
| DESIGNED BY:  | NS           | PROJECT:       | CABONNE COMMUNITY CENTRE<br>LOT 2 DP 1082943, LOT B DP 155735 & LOT 432 DP 1070957, 94 - 98 BANK STREET MOLONG NSW 2866 |             |           |  |  |
| DRAWN BY:     | NS           | PROJECT:       |                                                                                                                         |             |           |  |  |
| CHECKED BY:   | TW           | CLIENT:        | OADONNE OOUNG!!                                                                                                         | DRAWING NO: | REVISION: |  |  |
| DATE CREATED: | DATE CREATED | CLIENT:        | CABONNE COUNCIL                                                                                                         | 6371 _DA3.5 | G         |  |  |