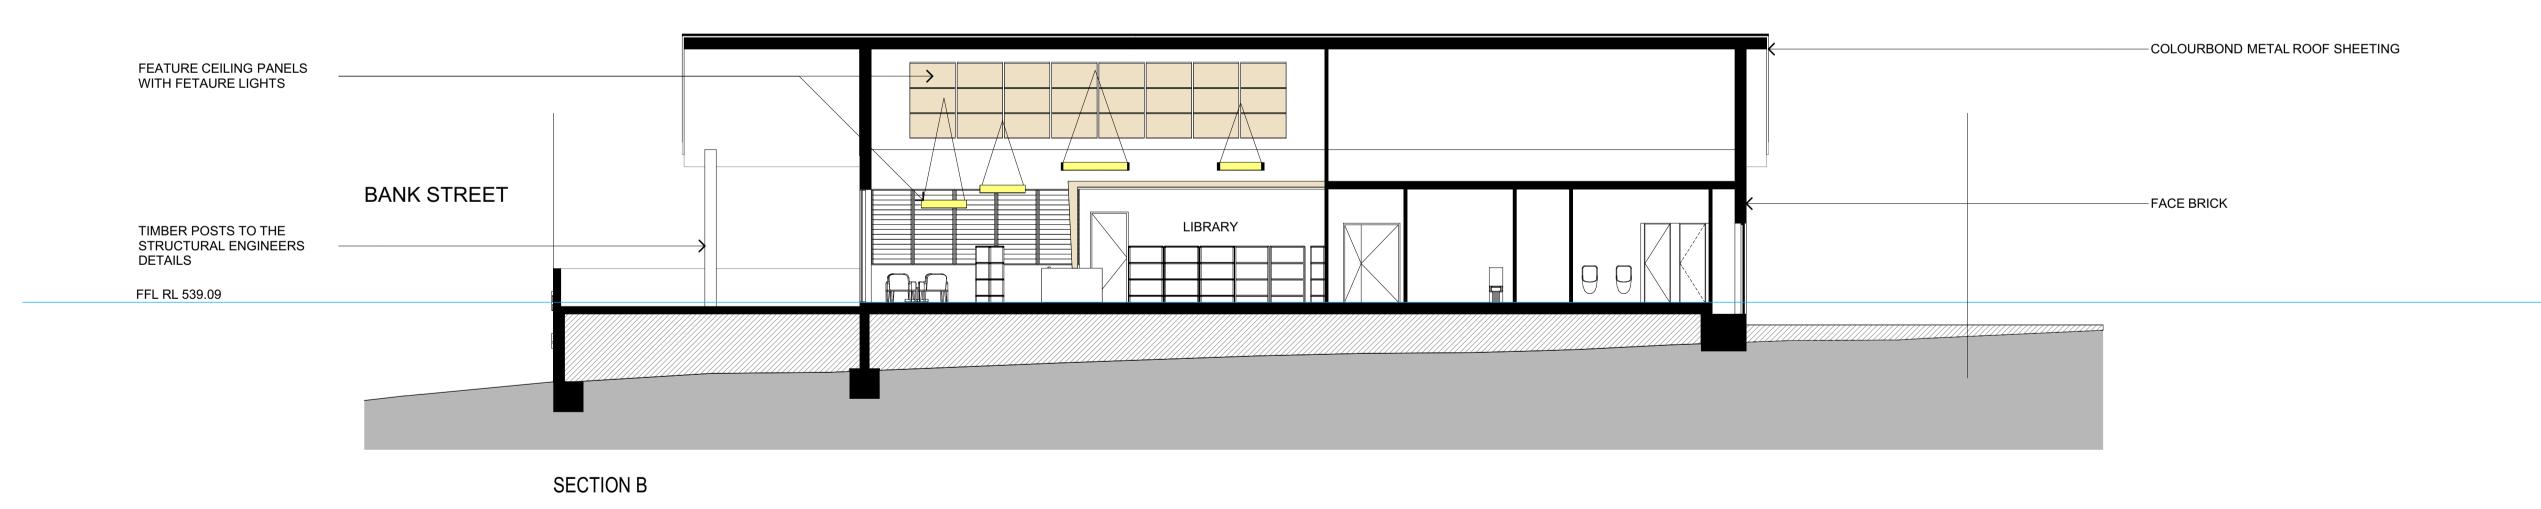

| PROJECT NO:   | 6371         | DDAWNO TITLE   | SECTIONS - SHEET 1                                                       |                     | A1        |  |
|---------------|--------------|----------------|--------------------------------------------------------------------------|---------------------|-----------|--|
| DA NO.:       | 01           | DRAWING TITLE: | SECTIONS - SHEET T                                                       |                     |           |  |
| DESIGNED BY:  | NS           | PRO IECT.      | CABONNE COMMUNITY CENTRE                                                 |                     |           |  |
| DRAWN BY:     | NS           | PROJECT:       | LOT 2 DP 1082943, LOT B DP 155735 & LOT 432 DP 1070957, 94 - 98 BANK STR | EET MOLONG NSW 2866 |           |  |
| CHECKED BY:   | TW           | - CLIENT:      | OADONNE COUNCIL                                                          | DRAWING NO:         | REVISION: |  |
| DATE CREATED: | DATE CREATED | CLIENT.        | CABONNE COUNCIL                                                          | 6371 DA2.1          | G         |  |