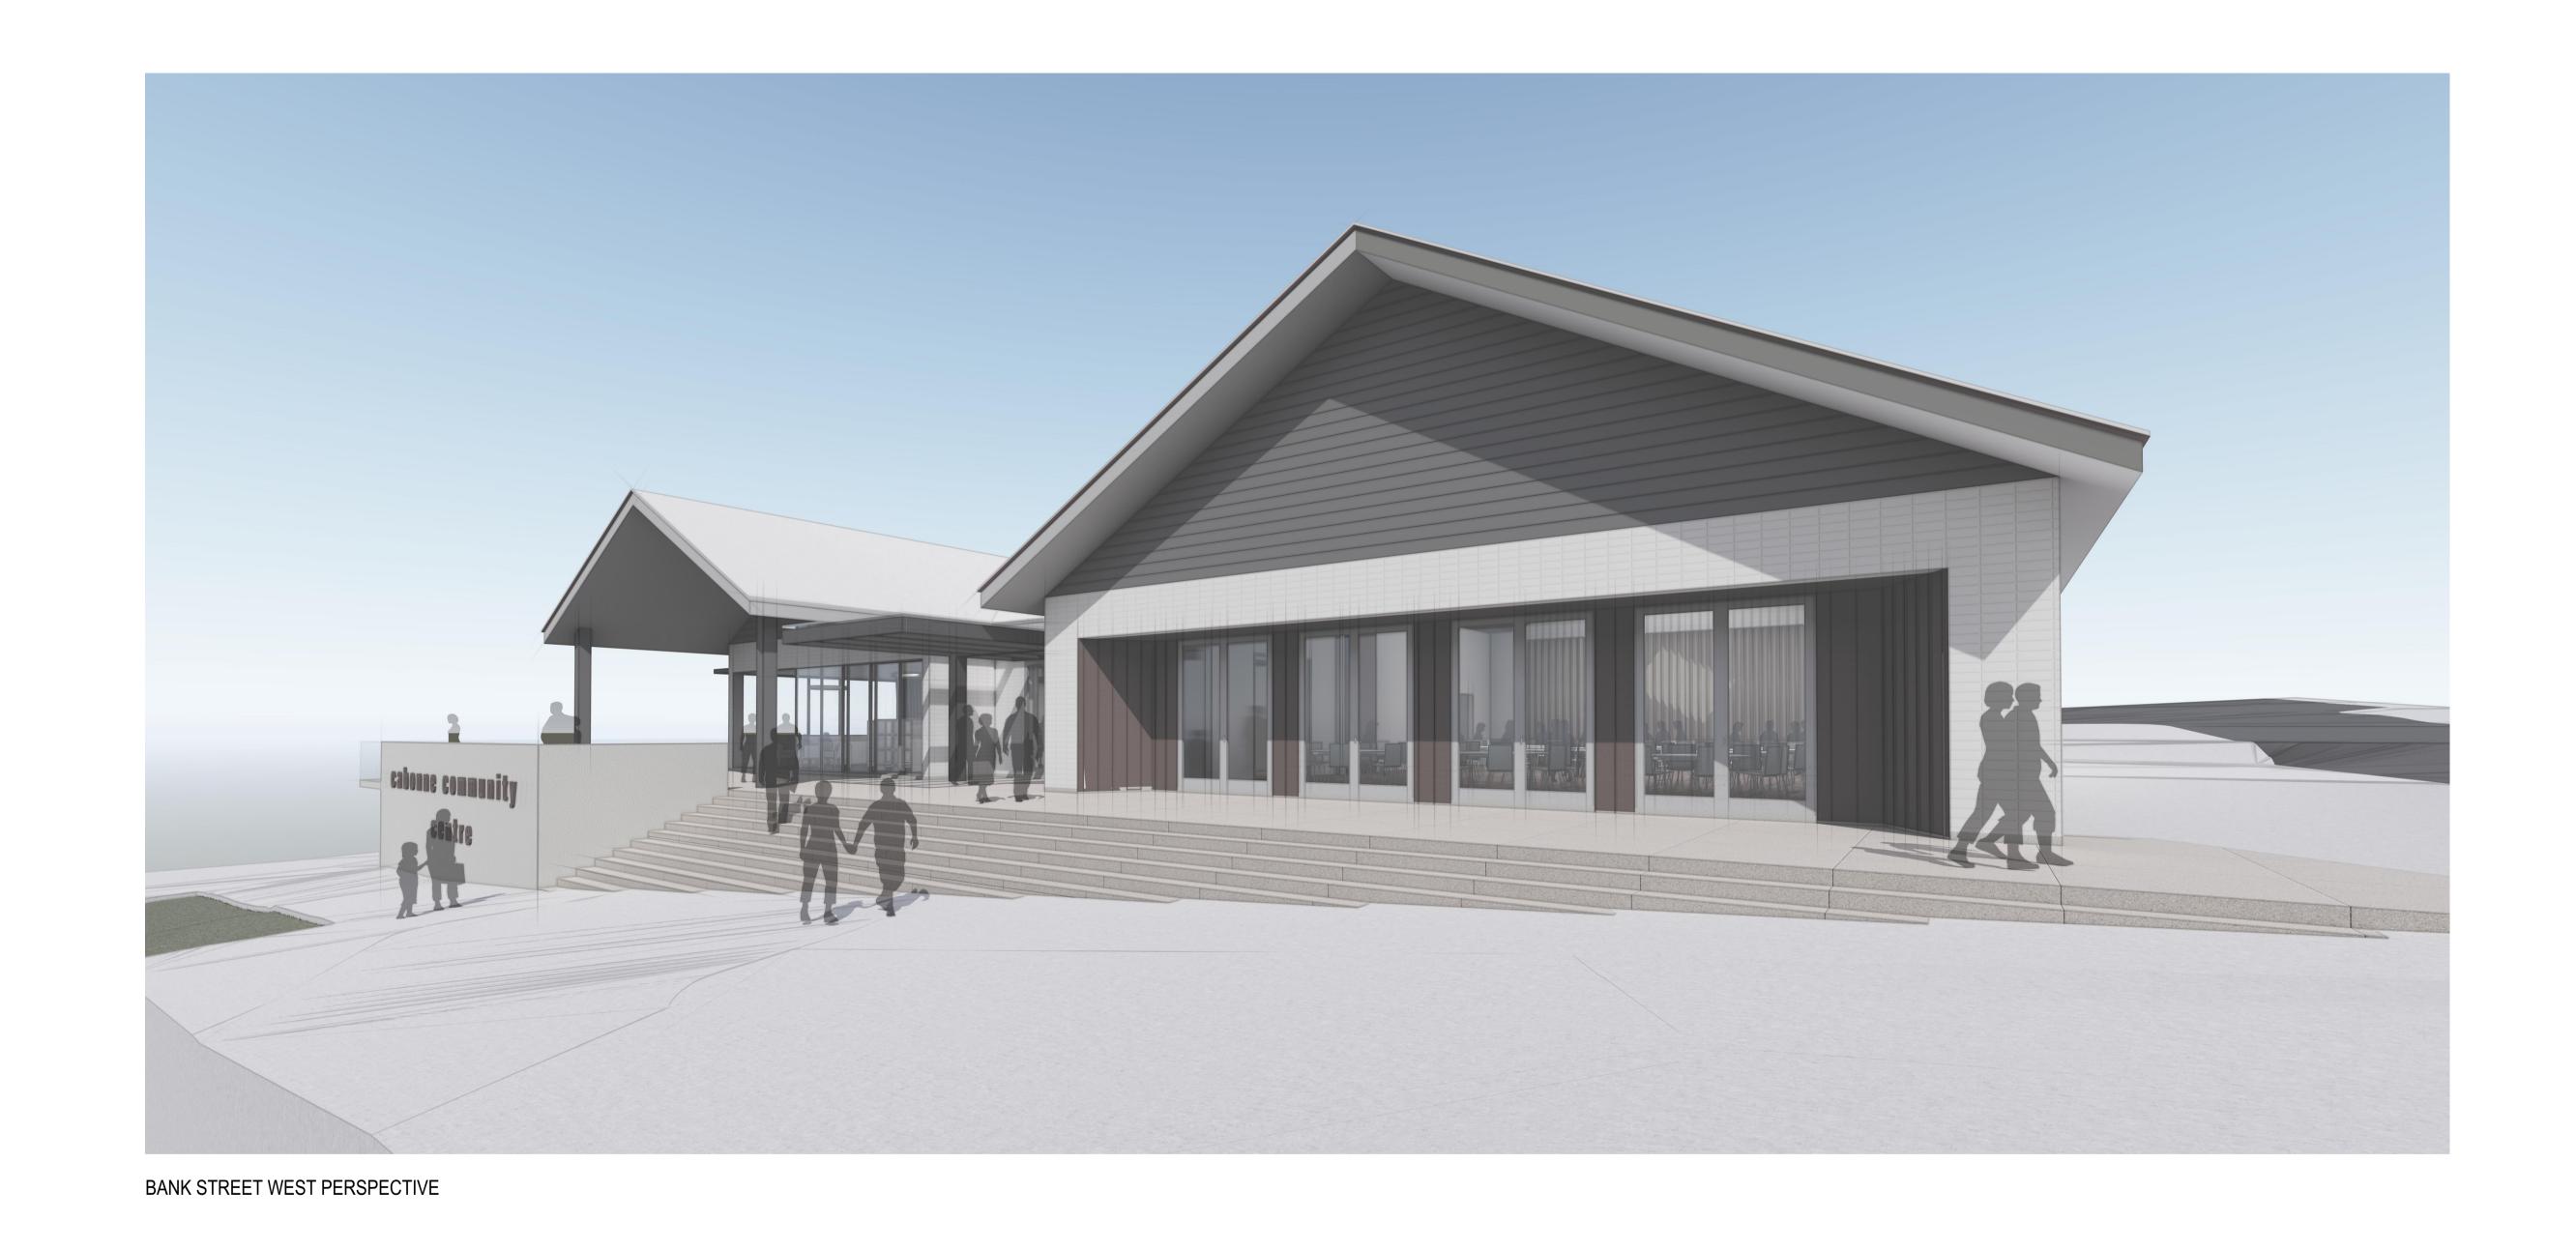

© King & Campbell Pty Ltd

NOMINATED ARCHITECT: NIGEL SWIFT - NSW ARB No 7025 QLD ARB No 3957

PROJECT NO: 6371

DA NO.: 01

DESIGNED BY: NS

DRAWING TITLE:

PROJECT:

PROJECT:

DRAWN BY: NS

CHECKED BY: TW

DATE CREATED: DATE CREATED

CABONNE COMMUNITY CENTRE
LOT 2 DP 1082943, LOT B DP 155735 & LOT 432 DP 1070957, 94 - 98 BANK STREET MOLONG NSW 2866

CABONNE COUNCIL

DRAWING NO:

6371 \_DA7.3