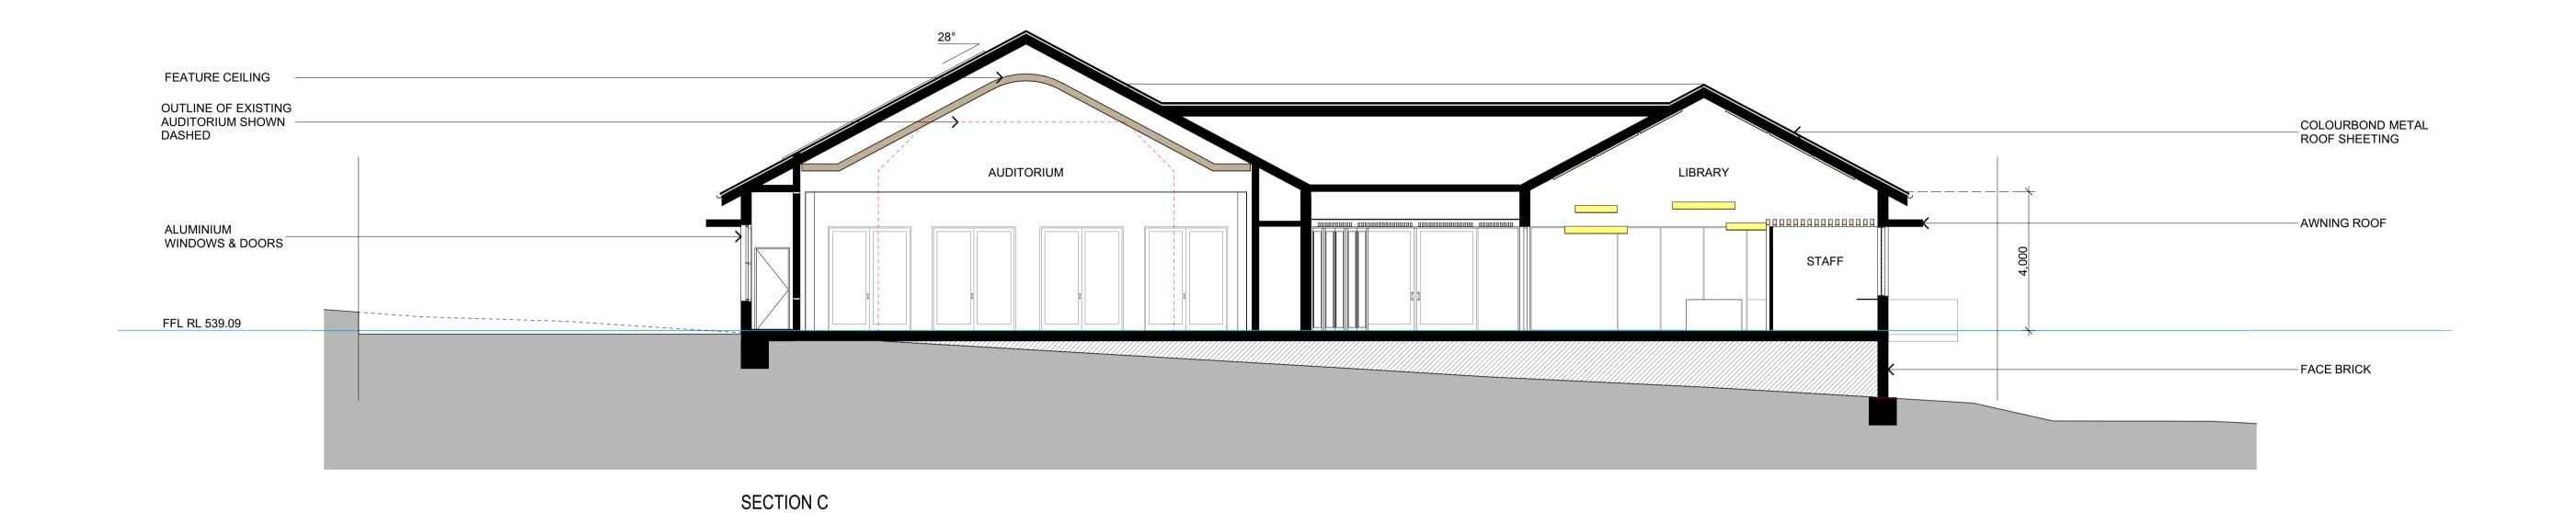

| PROJECT NO:   | 6371         | DDAWNO TITLE   | SECTIONS - SHEET 1                                                       |                     | A1        |  |
|---------------|--------------|----------------|--------------------------------------------------------------------------|---------------------|-----------|--|
| DA NO.:       | 01           | DRAWING TITLE: | SECTIONS - SHEET T                                                       |                     |           |  |
| DESIGNED BY:  | NS           | PRO IECT.      | CABONNE COMMUNITY CENTRE                                                 |                     |           |  |
| DRAWN BY:     | NS           | PROJECT:       | LOT 2 DP 1082943, LOT B DP 155735 & LOT 432 DP 1070957, 94 - 98 BANK STR | EET MOLONG NSW 2866 |           |  |
| CHECKED BY:   | TW           | - CLIENT:      | OADONNE COUNCIL                                                          | DRAWING NO:         | REVISION: |  |
| DATE CREATED: | DATE CREATED | CLIENT.        | CABONNE COUNCIL                                                          | 6371 DA2.1          | G         |  |