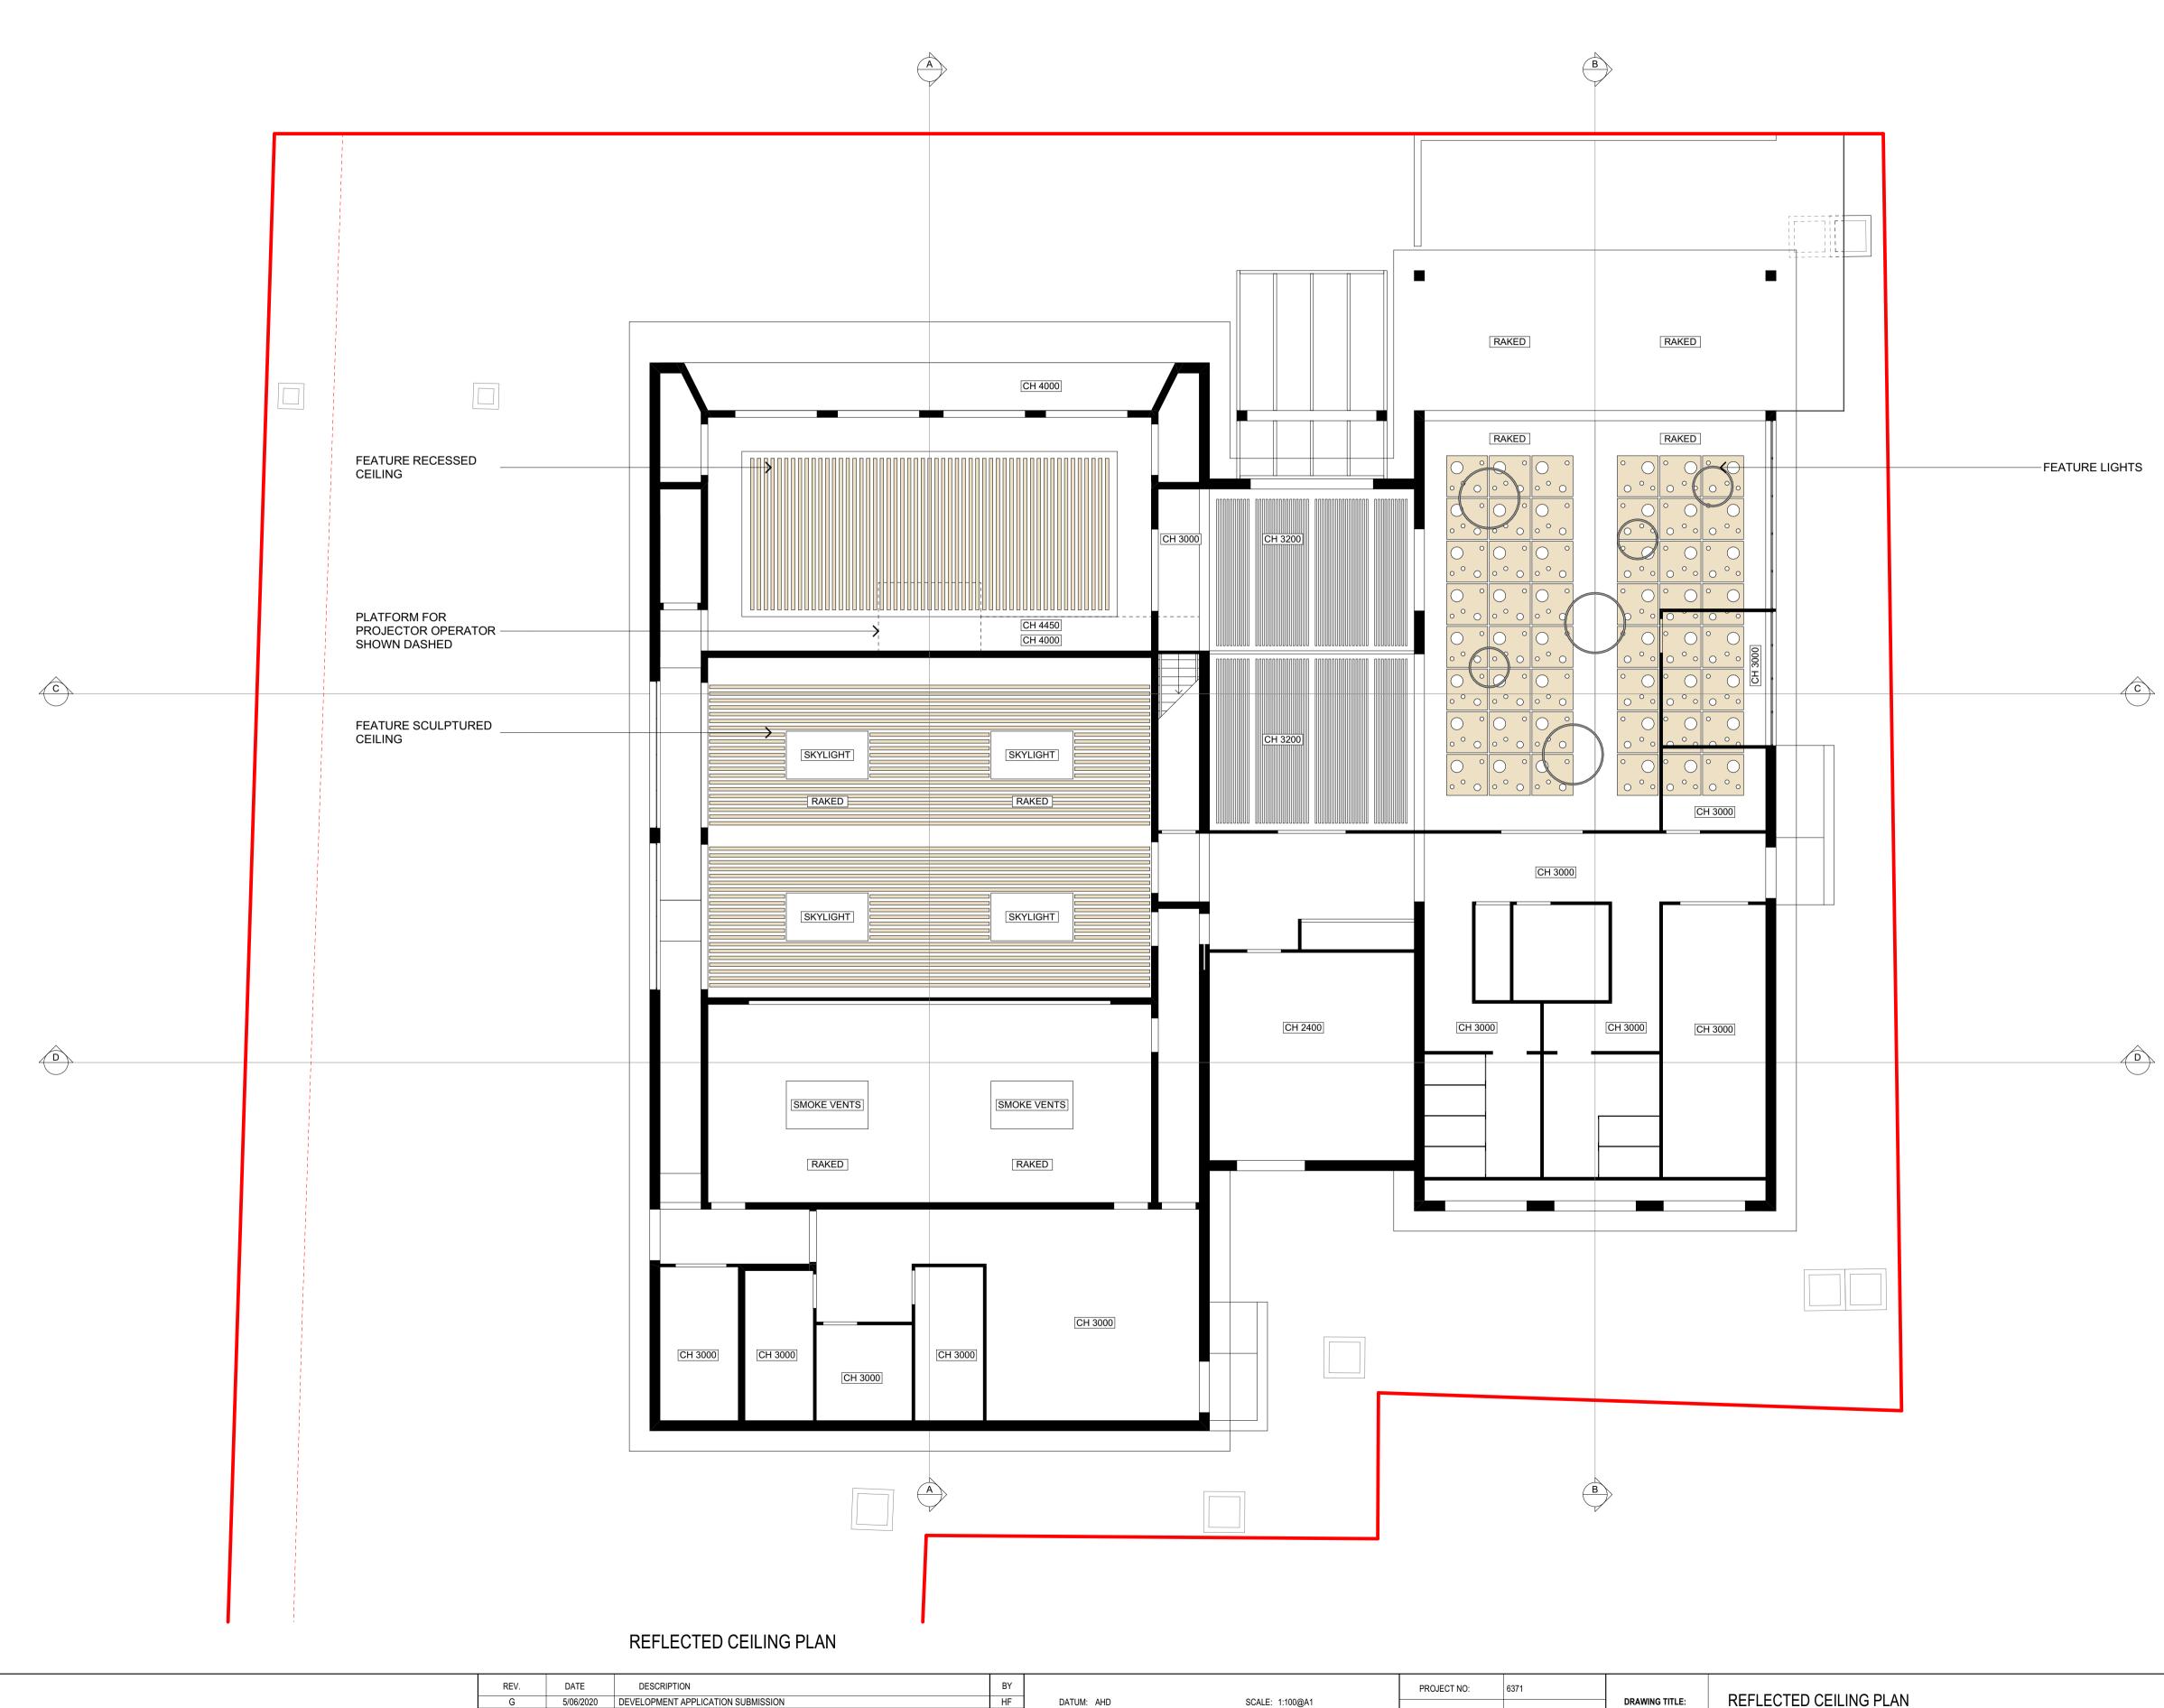

## **DRAWING INDEX**

| DA1.1 | SITE PLAN                    | G |
|-------|------------------------------|---|
| DA1.2 | DEMOLITION PLAN              | G |
| DA1.3 | GROUND FLOOR PLAN            | G |
| DA1.4 | REFLECTED CEILING PLAN       | G |
| DA1.5 | ROOF PLAN                    | G |
| DA2.1 | SECTIONS - SHEET 1           | G |
| DA2.2 | SECTIONS - SHEET 2           | G |
| DA3.1 | ELEVATIONS - SHEET 1         | G |
| DA3.2 | ELEVATIONS - SHEET 2         | G |
| DA3.5 | BANK STREET ELEVATIONS       | G |
| DA5.1 | AREAS + WINDOWS              | G |
| DA5.2 | SEATING + GALLERY            | G |
| DA5.3 | FINISHES CONCEPTS            | G |
| DA5.4 | FINISHES CONCEPTS            | G |
| DA7.1 | BANK STREET PERSPECTIVE      | G |
| DA7.2 | BANK STREET EAST PERSPECTIVE | G |
| DA7.3 | BANK STREET WEST PERSPECTIVE | G |
| DA7.4 | FOYER PERSPECTIVE            | G |
| DA7.5 | LIBRARY PERSPECTIVE          | G |
| DA7.6 | AUDITORIUM PERSPECTIVE       | G |