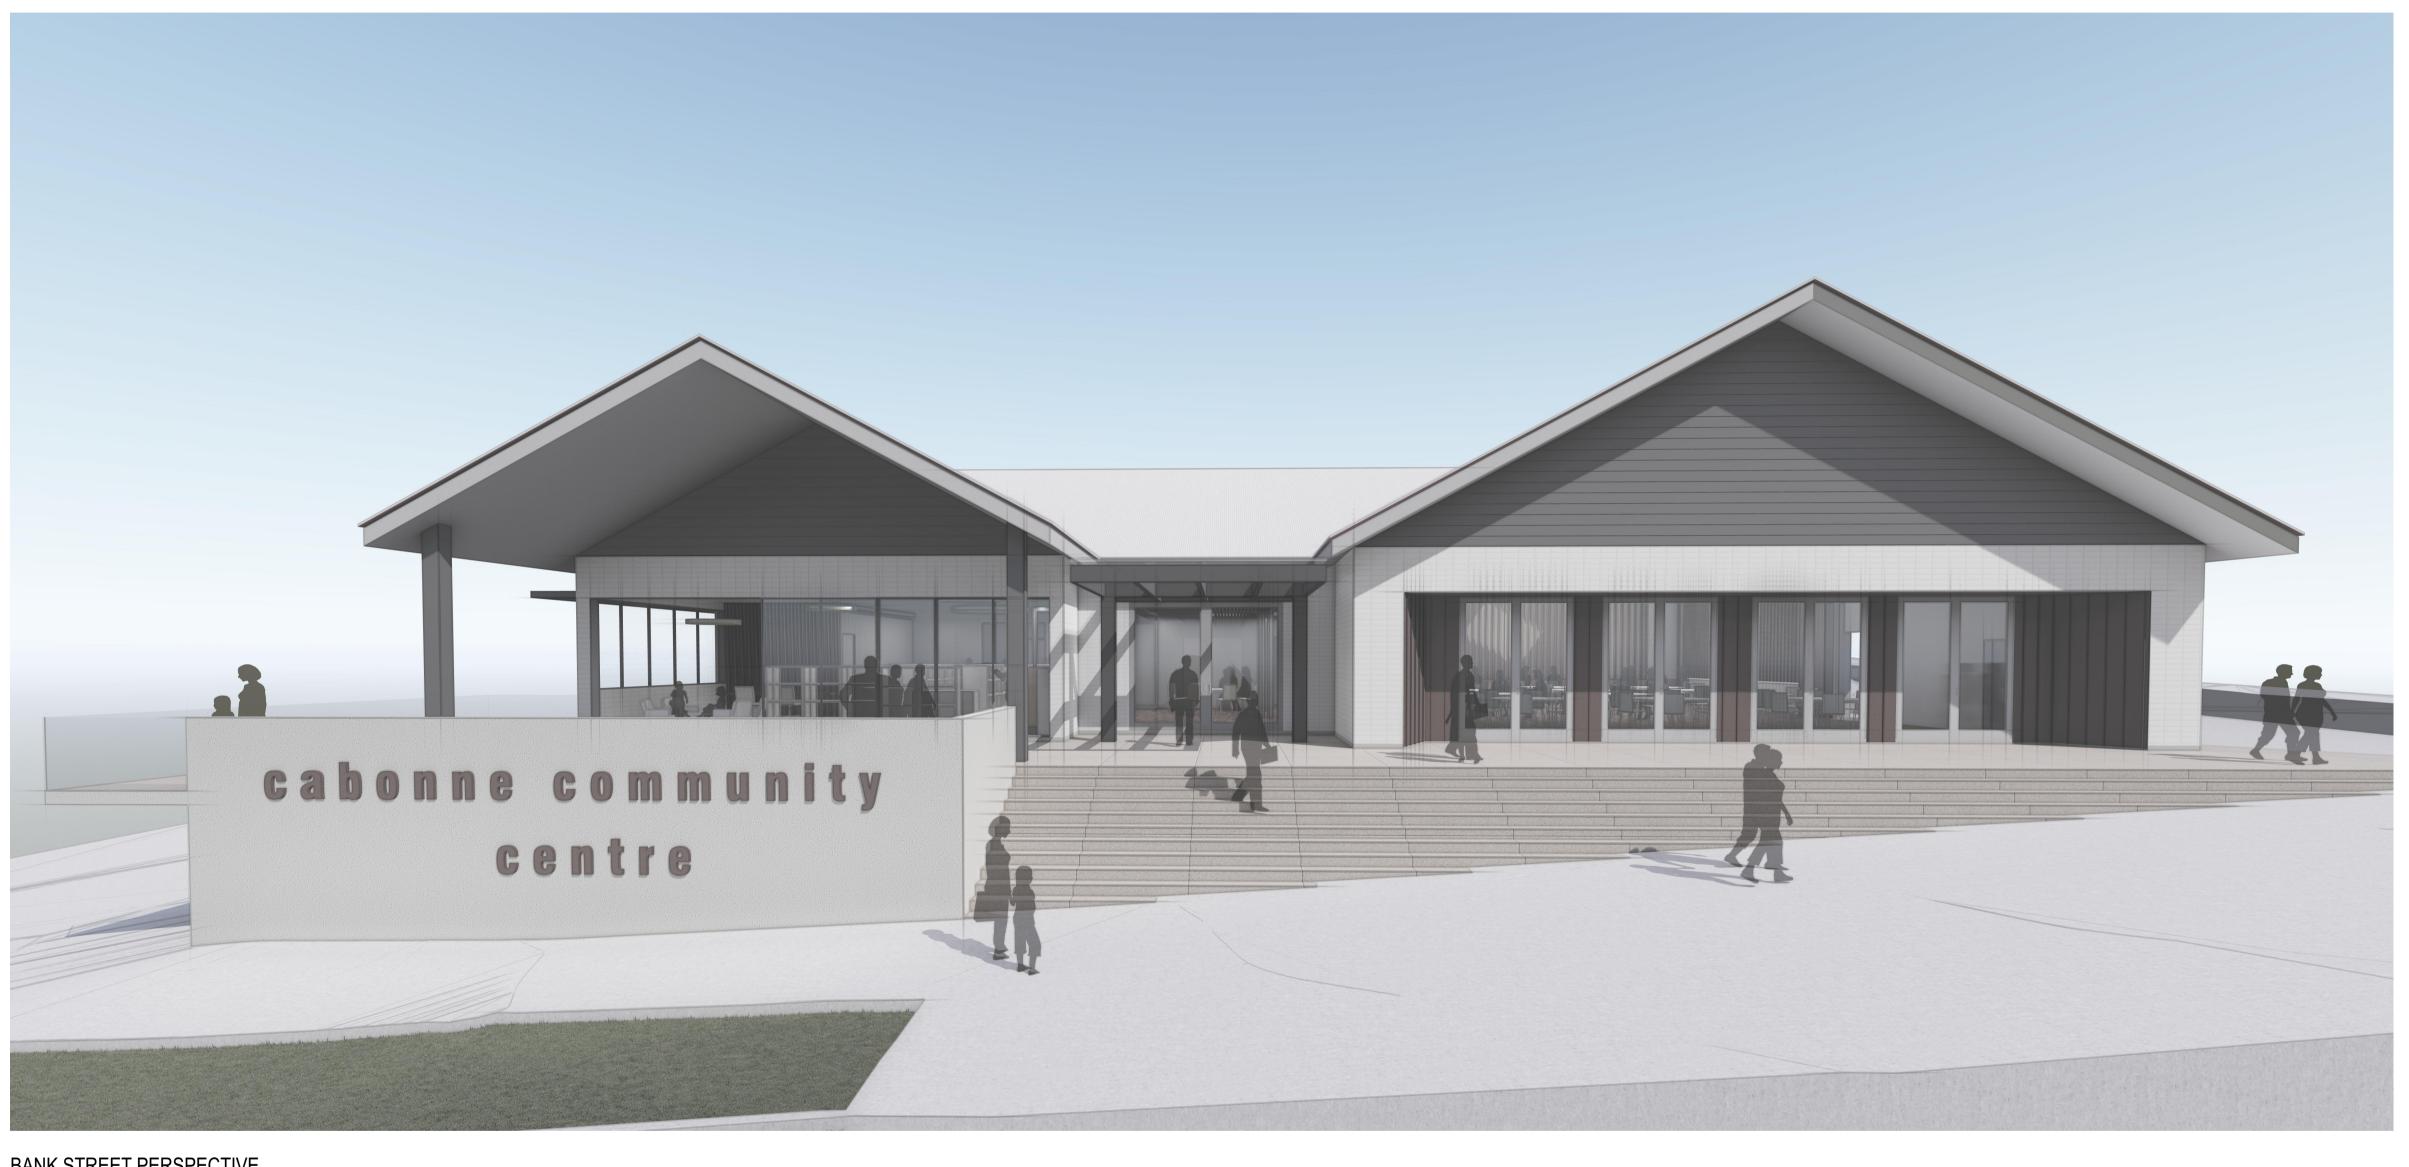

BANK STREET PERSPECTIVE

KING + CAMPBELL

|                                       | REV. | DATE      | DESCRIPTION                        |
|---------------------------------------|------|-----------|------------------------------------|
|                                       | G    | 5/06/2020 | DEVELOPMENT APPLICATION SUBMISSION |
| King & Campbell Pty Ltd               | F    | 3/06/2020 | DEVELOPMENT APPLICATION SUBMISSION |
| www.King Campbell.com.au              |      |           |                                    |
| A: PO Box 243 Port Macquarie NSW 2444 |      |           |                                    |
| T: 02 6586 2555                       |      |           |                                    |
| F: 02 6583 4064                       |      |           |                                    |
|                                       |      |           |                                    |
| E: info@King Campbell.com.au          |      |           |                                    |
|                                       |      |           |                                    |
|                                       |      |           |                                    |

NOMINATED ARCHITECT: NIGEL SWIFT - NSW ARB No 7025 QLD ARB No 3957

PROJECT NO: BANK STREET PERSPECTIVE DRAWING TITLE: DA NO.: DESIGNED BY: CABONNE COMMUNITY CENTRE PROJECT: LOT 2 DP 1082943, LOT B DP 155735 & LOT 432 DP 1070957, 94 - 98 BANK STREET MOLONG NSW 2866 DRAWN BY: DRAWING NO: CHECKED BY: CLIENT: CABONNE COUNCIL 6371 \_DA7.1 DATE CREATED: DATE CREATED