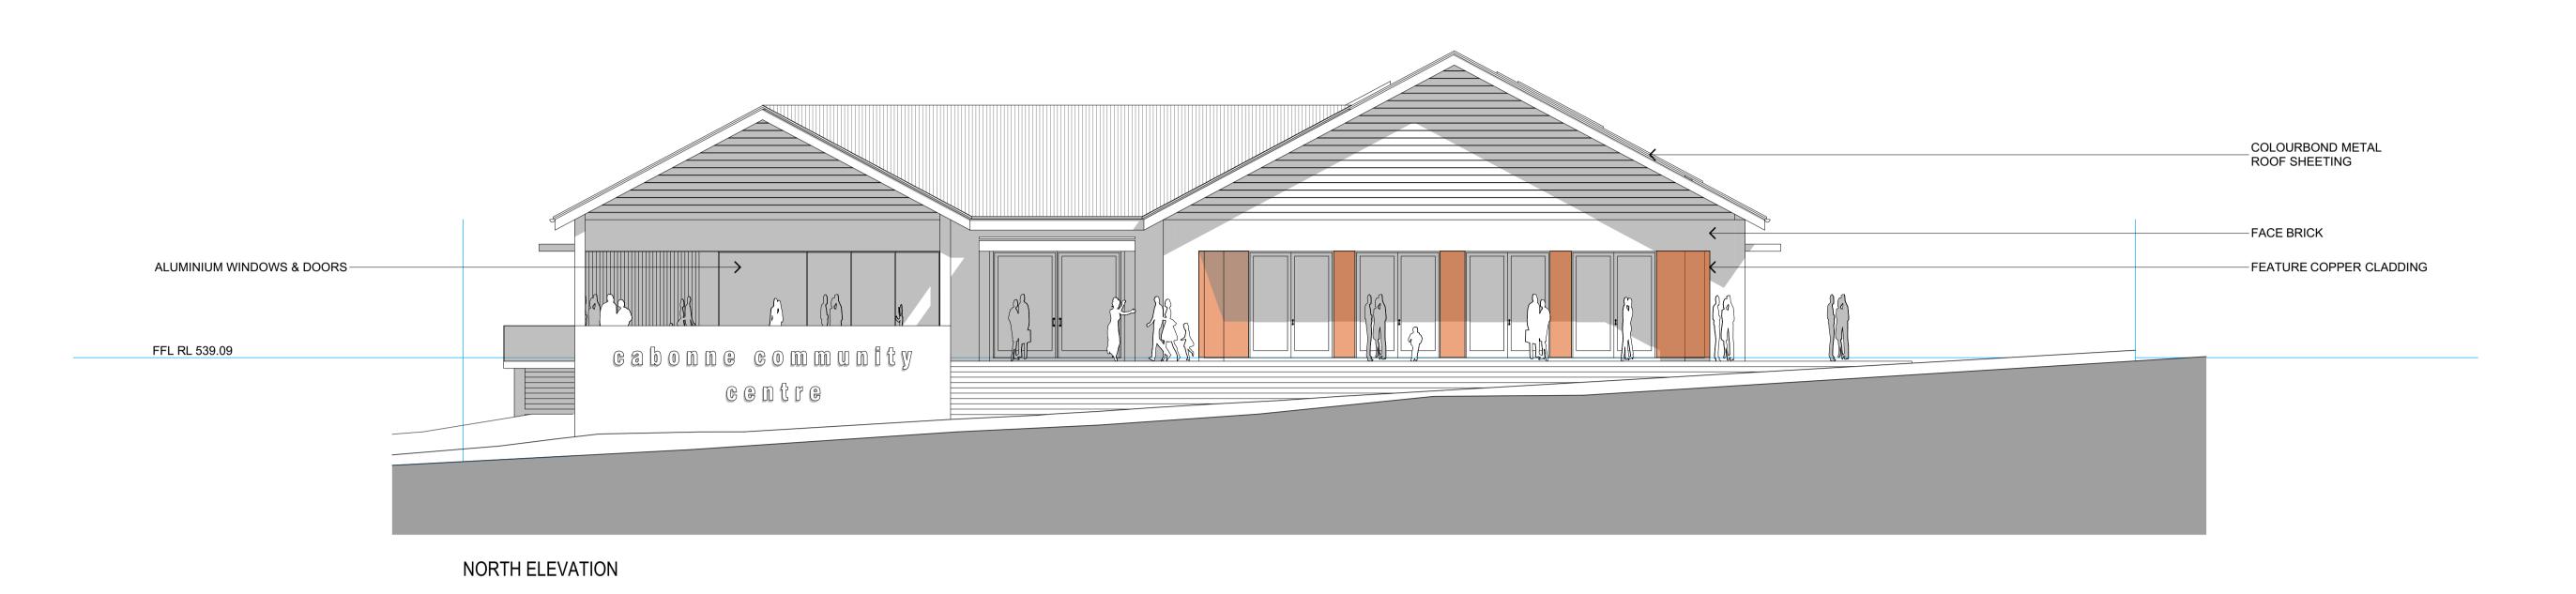

| PROJECT NO:   | 6371         | DDAMING TITLE  | ELEVATIONS - SHEET 1                                                                                                    |             |  |  |  |
|---------------|--------------|----------------|-------------------------------------------------------------------------------------------------------------------------|-------------|--|--|--|
| DA NO.:       | 01           | DRAWING TITLE: |                                                                                                                         |             |  |  |  |
| DESIGNED BY:  | NS           | PROJECT:       | CABONNE COMMUNITY CENTRE<br>LOT 2 DP 1082943, LOT B DP 155735 & LOT 432 DP 1070957, 94 - 98 BANK STREET MOLONG NSW 2866 |             |  |  |  |
| DRAWN BY:     | NS           | PROJECT:       |                                                                                                                         |             |  |  |  |
| CHECKED BY:   | TW           | CLIENT:        | OADONNE COUNCIL                                                                                                         | DRAWING NO: |  |  |  |
| DATE CREATED: | DATE CREATED | CLIENT.        | CABONNE COUNCIL                                                                                                         | 6371 _DA3.1 |  |  |  |