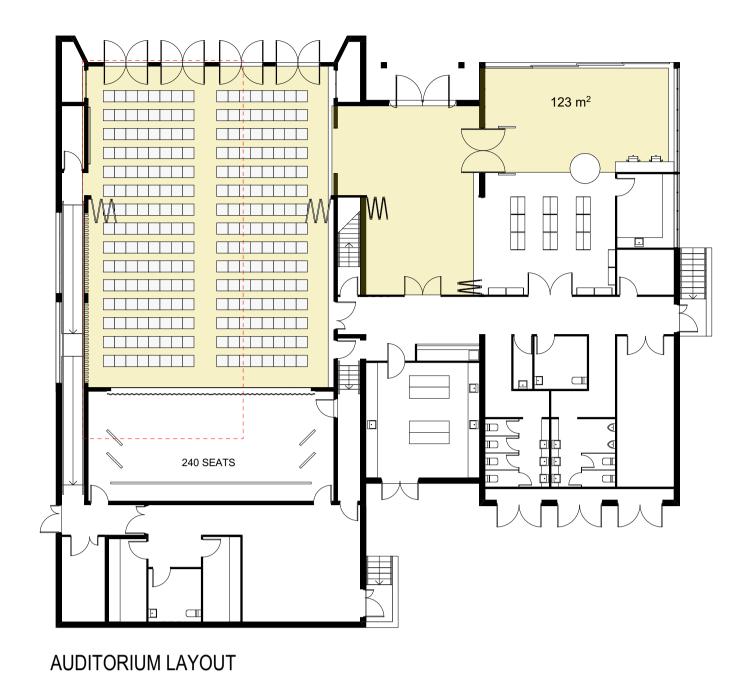

|               |              |                |                                                                                             |             | 0         |  |
|---------------|--------------|----------------|---------------------------------------------------------------------------------------------|-------------|-----------|--|
| PROJECT NO:   | 6371         | DRAMING TITLE  | DRAWING TITLE: SEATING + GALLERY                                                            |             |           |  |
| DA NO.:       | 01           | DRAWING TITLE: |                                                                                             |             |           |  |
| DESIGNED BY:  | NS           | PROJECT:       | CABONNE COMMUNITY CENTRE                                                                    |             |           |  |
| DRAWN BY:     | NS           | PROJECT:       | LOT 2 DP 1082943, LOT B DP 155735 & LOT 432 DP 1070957, 94 - 98 BANK STREET MOLONG NSW 2866 |             |           |  |
| CHECKED BY:   | TW           | CLIENT:        | CARONNE COUNCIL                                                                             | DRAWING NO: | REVISION: |  |
| DATE CREATED: | DATE CREATED | OLILITI.       | CABONNE COUNCIL                                                                             | 6371 _DA5.2 | G         |  |