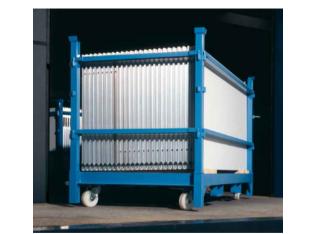

GALLERY PANELS EXAMPLE - MILA WALL

LAYOUT SHOWS COMBINATION OF . 1,000mm WIDE PANELS WITH 500mm END PANELS

GALLERY PANELS EXAMPLE - MILA WALL CAN BE FREE STANDING OR WITH END PANELS TO CREATE VOIDS WHICH CAN HOUSE SERVICES ETC

GALLERY PANELS EXAMPLE - MILA WALL TROLLEY AVAILABLE FOR UP TO 3.5m HIGH PANELS

10 20 30 40 50 60 70 80 90 100 110 120 130 140 150mm

|                                       | REV. | DATE       | DESCRIPTION                        |
|---------------------------------------|------|------------|------------------------------------|
|                                       | G    | 5/06/2020  | DEVELOPMENT APPLICATION SUBMISSION |
| King & Campbell Pty Ltd               | F    | 3/06/2020  | DEVELOPMENT APPLICATION SUBMISSION |
| www.King Campbell.com.au              | E    | 11/05/2020 | ISSUE FOR INFORMATION              |
|                                       |      |            |                                    |
| A: PO Box 243 Port Macquarie NSW 2444 |      |            |                                    |
| T: 02 6586 2555                       |      |            |                                    |
| F: 02 6583 4064                       |      |            |                                    |
| 1.02 0000 4004                        |      |            |                                    |
| E: info@King Campbell.com.au          |      |            |                                    |
|                                       |      |            |                                    |
|                                       |      |            |                                    |