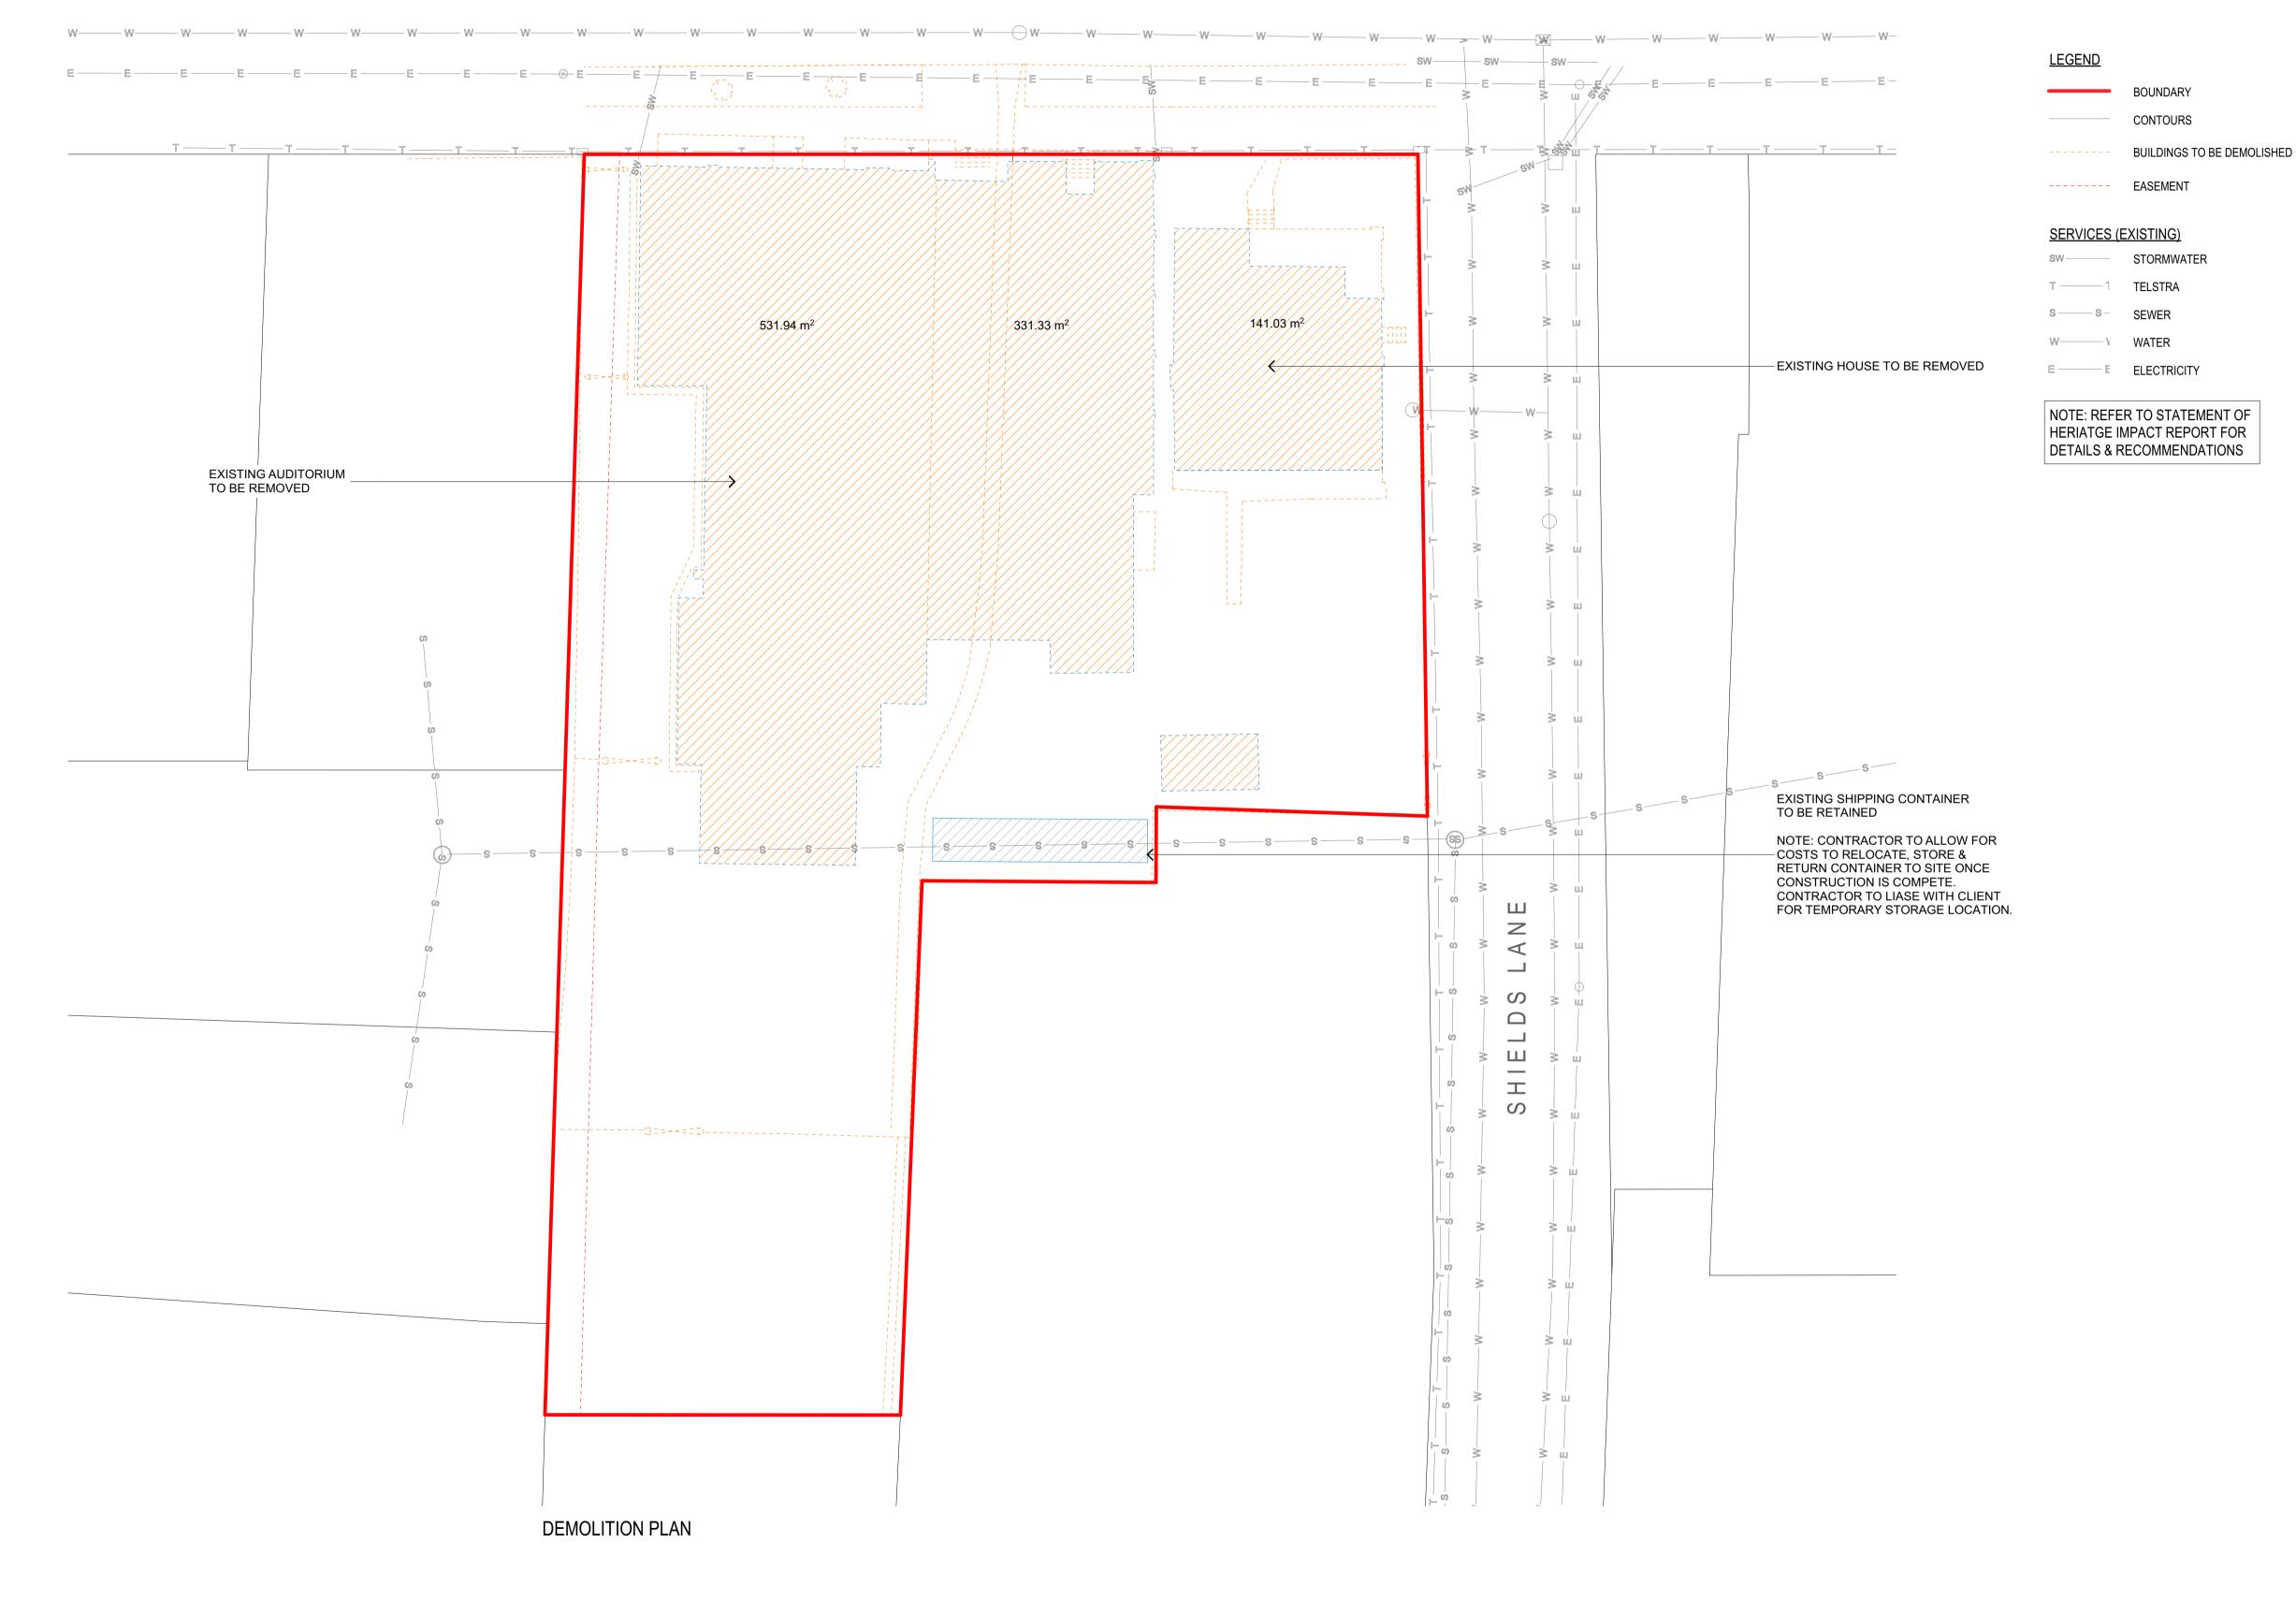

| PROJECT NO:   | 6371         | DD AMENO TITLE | DEMOLITION PLAN               |  |  |
|---------------|--------------|----------------|-------------------------------|--|--|
| DA NO.:       | 01           | DRAWING TITLE: |                               |  |  |
| DESIGNED BY:  | NS           | PROJECT:       | CABONNE COMMUNITY CENTR       |  |  |
| DRAWN BY:     | NS           | PROJECT.       | LOT 2 DP 1082943, LOT B DP 15 |  |  |
| CHECKED BY:   | TW           | CLIENT:        | CARONINE COLUNIOU             |  |  |
| DATE CREATED: | DATE CREATED | CLIENT:        | CABONNE COUNCIL               |  |  |

|                                                                                                                         |             | 7      |  |  |
|-------------------------------------------------------------------------------------------------------------------------|-------------|--------|--|--|
| DEMOLITION PLAN                                                                                                         |             | A      |  |  |
| CABONNE COMMUNITY CENTRE<br>LOT 2 DP 1082943, LOT B DP 155735 & LOT 432 DP 1070957, 94 - 98 BANK STREET MOLONG NSW 2866 |             |        |  |  |
| CARCAINE COLINOI                                                                                                        | DRAWING NO: | REVISI |  |  |
| CABONNE COUNCIL                                                                                                         | 6371 DA1 2  | G      |  |  |