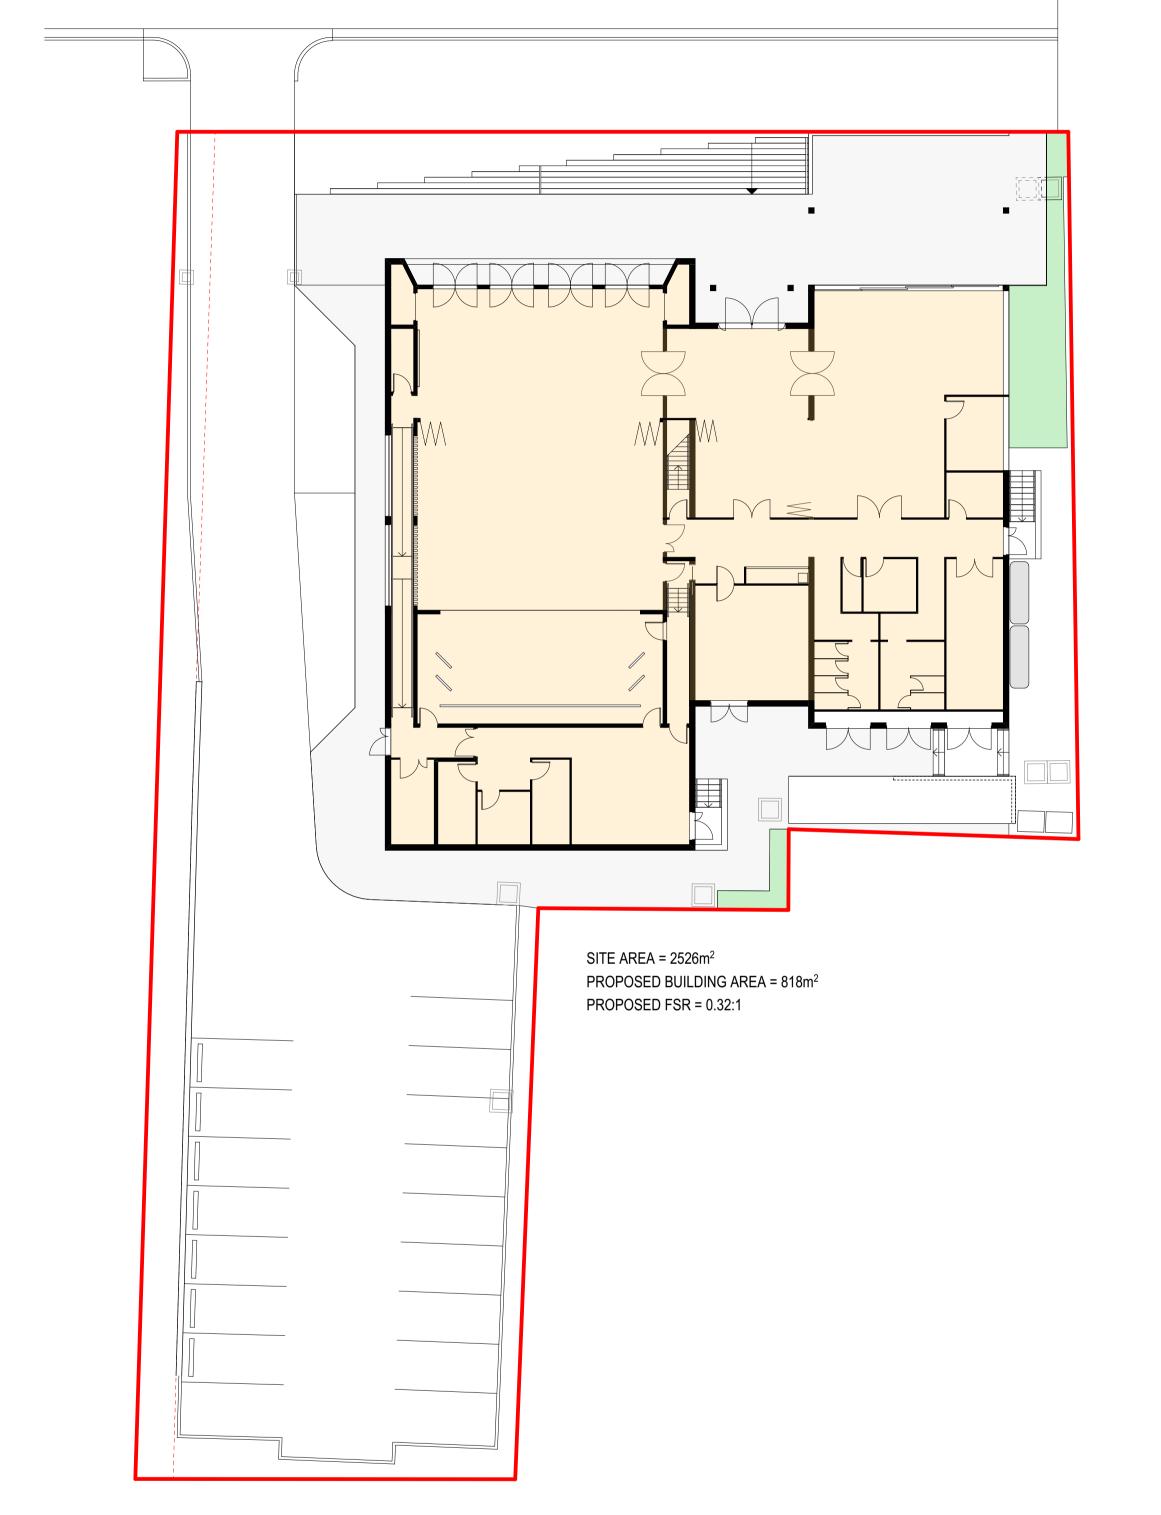

| PROJECT NO:   | 6371         | DD AMENIO TITLE | SITE PLAN       |  |
|---------------|--------------|-----------------|-----------------|--|
| DA NO.:       | 01           | DRAWING TITLE:  |                 |  |
| DESIGNED BY:  | NS           | PROJECT:        | CABONNE COMN    |  |
| DRAWN BY:     | NS           | PROJECT.        | LOT 2 DP 108294 |  |
| CHECKED BY:   | TW           | CLIENT:         | CARONNE COUN    |  |
| DATE CREATED: | DATE CREATED | CLIENT.         | CABONNE COUN    |  |

| ABONNE COMMUNITY CENTRE<br>OT 2 DP 1082943, LOT B DP 155735 & LOT 432 DP 1070957, 94 - 98 BANK STRI | EET MOLONG NSW 286 |
|-----------------------------------------------------------------------------------------------------|--------------------|
| ARONNE COUNCIL                                                                                      | DRAWING NO:        |
| ABONNE COUNCIL                                                                                      | 6371 _DA1.1        |