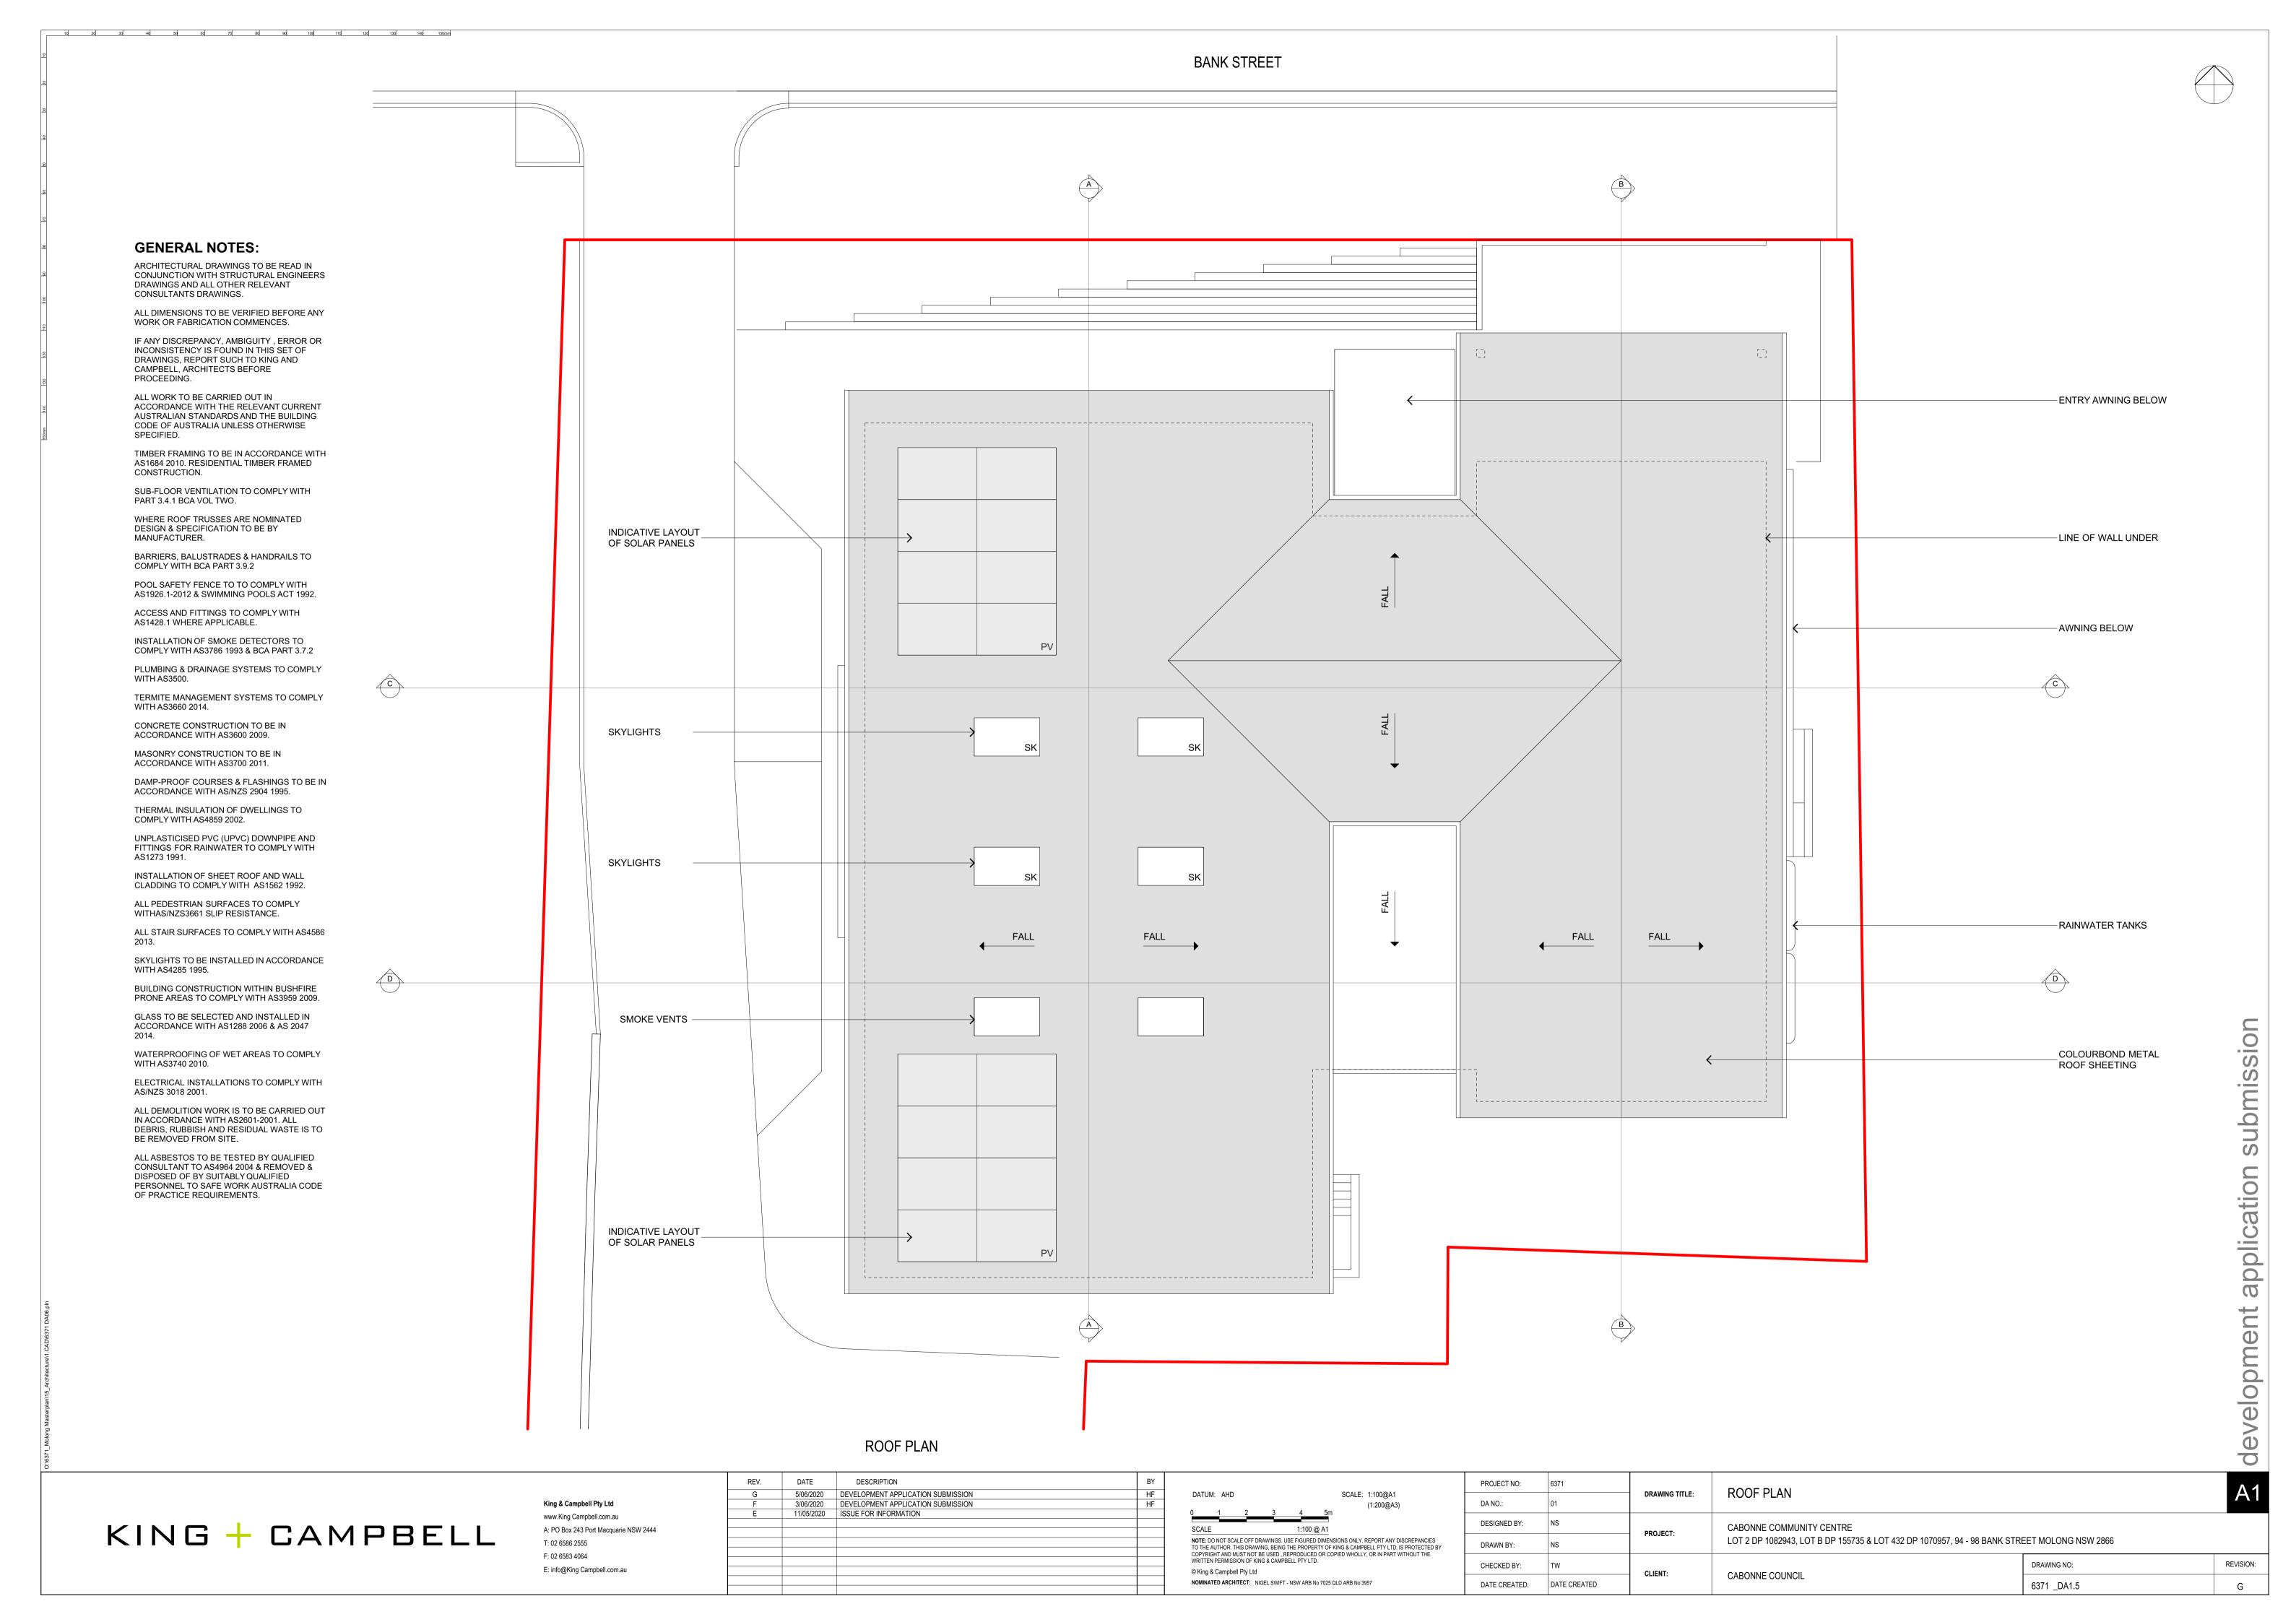

## **DRAWING INDEX**

| DA1.1 | SITE PLAN                    | G |
|-------|------------------------------|---|
| DA1.2 | DEMOLITION PLAN              | G |
| DA1.3 | GROUND FLOOR PLAN            | G |
| DA1.4 | REFLECTED CEILING PLAN       | G |
| DA1.5 | ROOF PLAN                    | G |
| DA2.1 | SECTIONS - SHEET 1           | G |
| DA2.2 | SECTIONS - SHEET 2           | G |
| DA3.1 | ELEVATIONS - SHEET 1         | G |
| DA3.2 | ELEVATIONS - SHEET 2         | G |
| DA3.5 | BANK STREET ELEVATIONS       | G |
| DA5.1 | AREAS + WINDOWS              | G |
| DA5.2 | SEATING + GALLERY            | G |
| DA5.3 | FINISHES CONCEPTS            | G |
| DA5.4 | FINISHES CONCEPTS            | G |
| DA7.1 | BANK STREET PERSPECTIVE      | G |
| DA7.2 | BANK STREET EAST PERSPECTIVE | G |
| DA7.3 | BANK STREET WEST PERSPECTIVE | G |
| DA7.4 | FOYER PERSPECTIVE            | G |
| DA7.5 | LIBRARY PERSPECTIVE          | G |
| DA7.6 | AUDITORIUM PERSPECTIVE       | G |