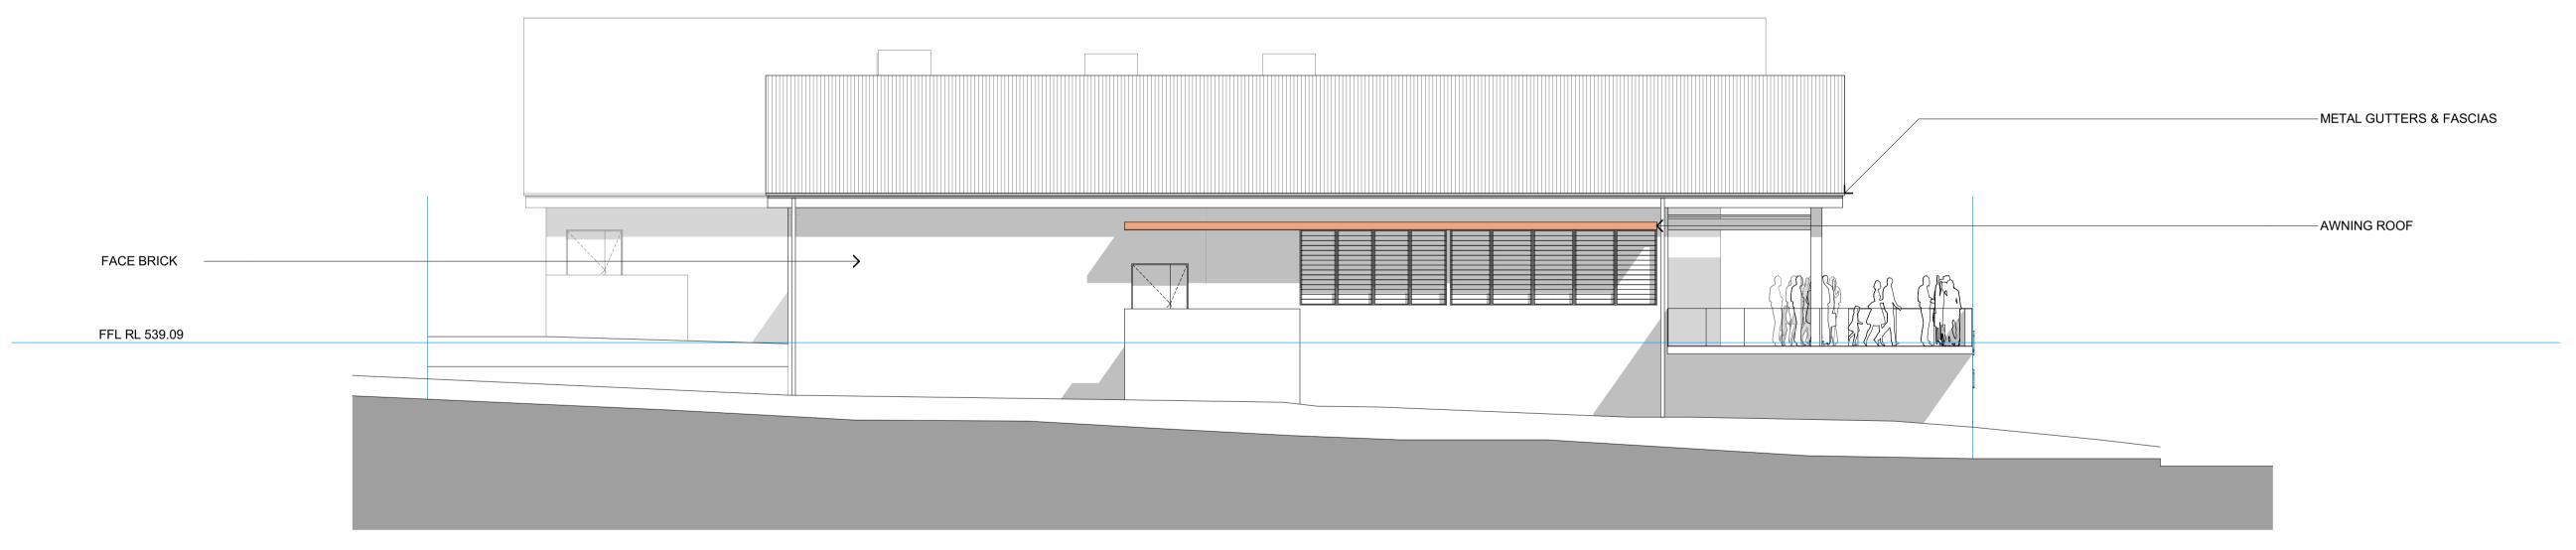

6371 \_DA3.1

EAST ELEVATION

KING + CAMPBELL

1d 2d 3d 4d 5d 6d 7d 8d 90 10d 11d 12d 13d 14d 150mm

King & Campbell Pty www.King Campbell.c A: PO Box 243 Port N T: 02 6586 2555 F: 02 6583 4064 E: info@King Campbe

| PROJECT NO:   | 6371         | DDAMING TITLE  | ELEVATIONS - SHEET 1                                                                                                    |             |  |  |  |
|---------------|--------------|----------------|-------------------------------------------------------------------------------------------------------------------------|-------------|--|--|--|
| DA NO.:       | 01           | DRAWING TITLE: |                                                                                                                         |             |  |  |  |
| DESIGNED BY:  | NS           | PROJECT:       | CABONNE COMMUNITY CENTRE<br>LOT 2 DP 1082943, LOT B DP 155735 & LOT 432 DP 1070957, 94 - 98 BANK STREET MOLONG NSW 2866 |             |  |  |  |
| DRAWN BY:     | NS           | PROJECT:       |                                                                                                                         |             |  |  |  |
| CHECKED BY:   | TW           | CLIENT:        | OADONNE COUNCIL                                                                                                         | DRAWING NO: |  |  |  |
| DATE CREATED: | DATE CREATED | CLIENT.        | CABONNE COUNCIL                                                                                                         | 6371 _DA3.1 |  |  |  |