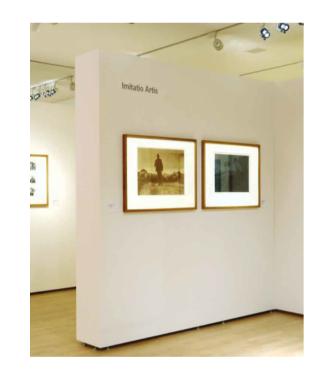

GALLERY PANELS EXAMPLE - MILA WALL

LAYOUT SHOWS COMBINATION OF . 1,000mm WIDE PANELS WITH 500mm END PANELS

GALLERY PANELS EXAMPLE - MILA WALL CAN BE FREE STANDING OR WITH END PANELS TO CREATE VOIDS WHICH CAN HOUSE SERVICES ETC

GALLERY PANELS EXAMPLE - MILA WALL TROLLEY AVAILABLE FOR UP TO 3.5m HIGH PANELS

10 20 30 40 50 60 70 80 90 100 110 120 130 140 150mm

|                                       | REV. | DATE       | DESCRIPTION                        |
|---------------------------------------|------|------------|------------------------------------|
|                                       | G    | 5/06/2020  | DEVELOPMENT APPLICATION SUBMISSION |
| King & Campbell Pty Ltd               | F    | 3/06/2020  | DEVELOPMENT APPLICATION SUBMISSION |
| www.King Campbell.com.au              | E    | 11/05/2020 | ISSUE FOR INFORMATION              |
|                                       |      |            |                                    |
| A: PO Box 243 Port Macquarie NSW 2444 |      |            |                                    |
| T: 02 6586 2555                       |      |            |                                    |
| F: 02 6583 4064                       |      |            |                                    |
| 1.02 0000 4004                        |      |            |                                    |
| E: info@King Campbell.com.au          |      |            |                                    |
|                                       |      |            |                                    |
|                                       |      |            |                                    |