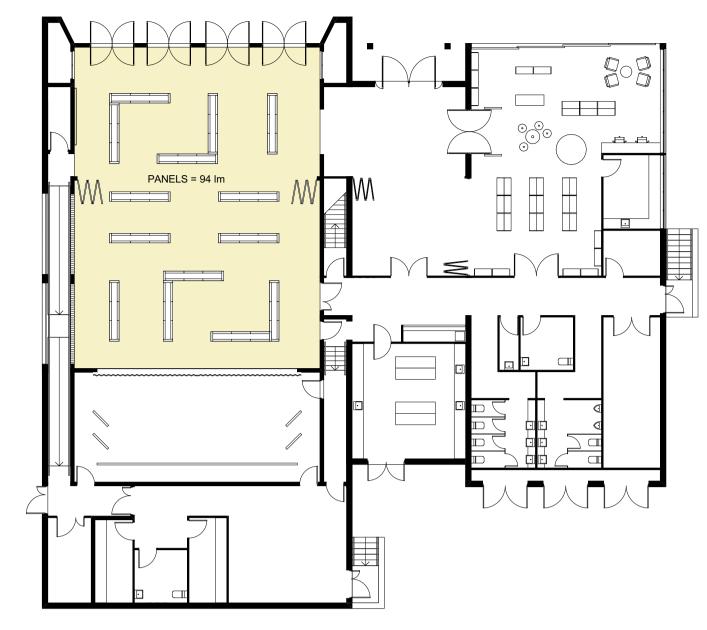

|               |              |                |                                                                                             |             | 0         |  |
|---------------|--------------|----------------|---------------------------------------------------------------------------------------------|-------------|-----------|--|
| PROJECT NO:   | 6371         | DRAMING TITLE  | DRAWING TITLE: SEATING + GALLERY                                                            |             |           |  |
| DA NO.:       | 01           | DRAWING TITLE: |                                                                                             |             |           |  |
| DESIGNED BY:  | NS           | PROJECT:       | CABONNE COMMUNITY CENTRE                                                                    |             |           |  |
| DRAWN BY:     | NS           | PROJECT:       | LOT 2 DP 1082943, LOT B DP 155735 & LOT 432 DP 1070957, 94 - 98 BANK STREET MOLONG NSW 2866 |             |           |  |
| CHECKED BY:   | TW           | CLIENT:        | CARONNE COUNCIL                                                                             | DRAWING NO: | REVISION: |  |
| DATE CREATED: | DATE CREATED | OLILITI.       | CABONNE COUNCIL                                                                             | 6371 _DA5.2 | G         |  |