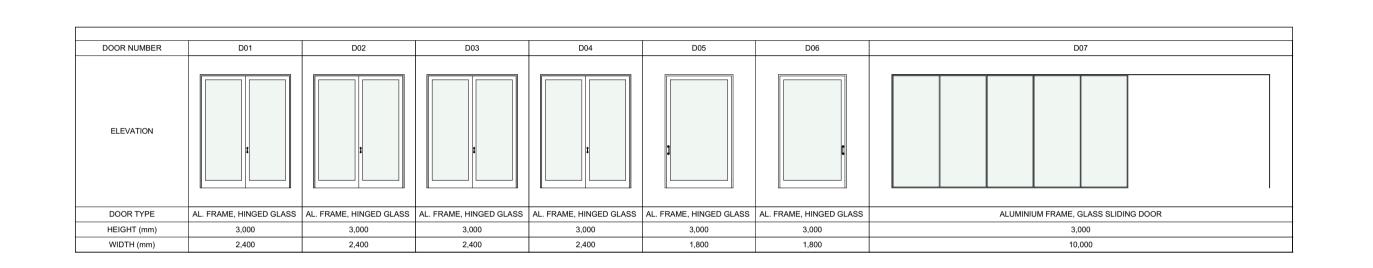

| DOOR NUMBER | D08       | D09          | D10          | D11          | D12          | D13       | D14       |
|-------------|-----------|--------------|--------------|--------------|--------------|-----------|-----------|
| ELEVATION   |           |              |              |              |              |           |           |
| DOOR TYPE   | FIRE EXIT | SERVICE DOOR | SERVICE DOOR | SERVICE DOOR | SERVICE DOOR | FIRE EXIT | FIRE EXIT |
| HEIGHT (mm) | 2,100     | 2,400        | 2,400        | 2,400        | 2,400        | 2,100     | 2,100     |
| WIDTH (mm)  | 1,500     | 2,400        | 2,400        | 2,400        | 2,000        | 1,500     | 1,500     |

WINDOW + DOOR SCHEDULE