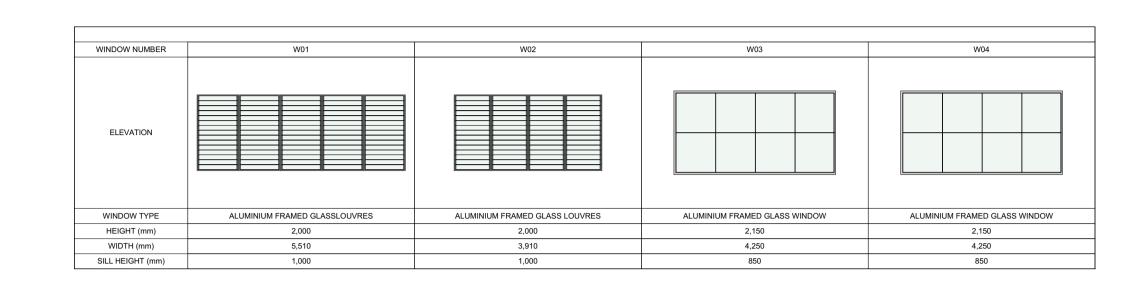

WINDOW + DOOR SCHEDULE

| PROJECT NO:   | 6371         |                | AREAS + WINDOWS                                                                                                         |             |  |  |  |
|---------------|--------------|----------------|-------------------------------------------------------------------------------------------------------------------------|-------------|--|--|--|
| DA NO.:       | 01           | DRAWING TITLE: |                                                                                                                         |             |  |  |  |
| DESIGNED BY:  | NS           | PROJECT:       | CABONNE COMMUNITY CENTRE<br>LOT 2 DP 1082943, LOT B DP 155735 & LOT 432 DP 1070957, 94 - 98 BANK STREET MOLONG NSW 2866 |             |  |  |  |
| DRAWN BY:     | NS           | PROJECT:       |                                                                                                                         |             |  |  |  |
| CHECKED BY:   | TW           | CLIENT:        | CARONNE COUNCIL                                                                                                         | DRAWING NO: |  |  |  |
| DATE CREATED: | DATE CREATED | OLILIAI.       | CABONNE COUNCIL                                                                                                         | 6371 _DA5.1 |  |  |  |