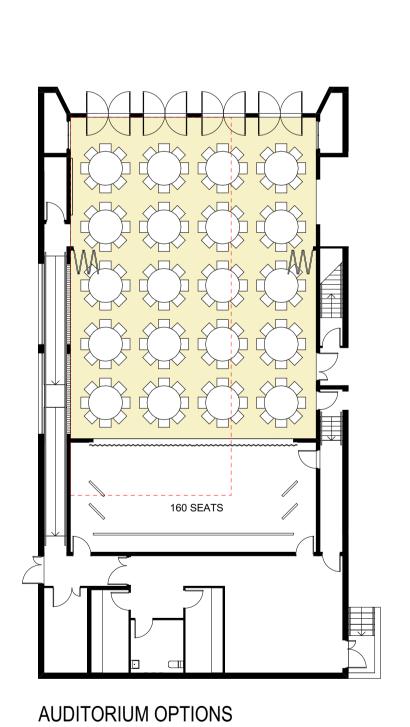

|               |              |                |                                                                                             |             | 0         |  |
|---------------|--------------|----------------|---------------------------------------------------------------------------------------------|-------------|-----------|--|
| PROJECT NO:   | 6371         | DRAMING TITLE  | DRAWING TITLE: SEATING + GALLERY                                                            |             |           |  |
| DA NO.:       | 01           | DRAWING TITLE: |                                                                                             |             |           |  |
| DESIGNED BY:  | NS           | PROJECT:       | CABONNE COMMUNITY CENTRE                                                                    |             |           |  |
| DRAWN BY:     | NS           | PROJECT:       | LOT 2 DP 1082943, LOT B DP 155735 & LOT 432 DP 1070957, 94 - 98 BANK STREET MOLONG NSW 2866 |             |           |  |
| CHECKED BY:   | TW           | CLIENT:        | CARONNE COUNCIL                                                                             | DRAWING NO: | REVISION: |  |
| DATE CREATED: | DATE CREATED | OLILITI.       | CABONNE COUNCIL                                                                             | 6371 _DA5.2 | G         |  |