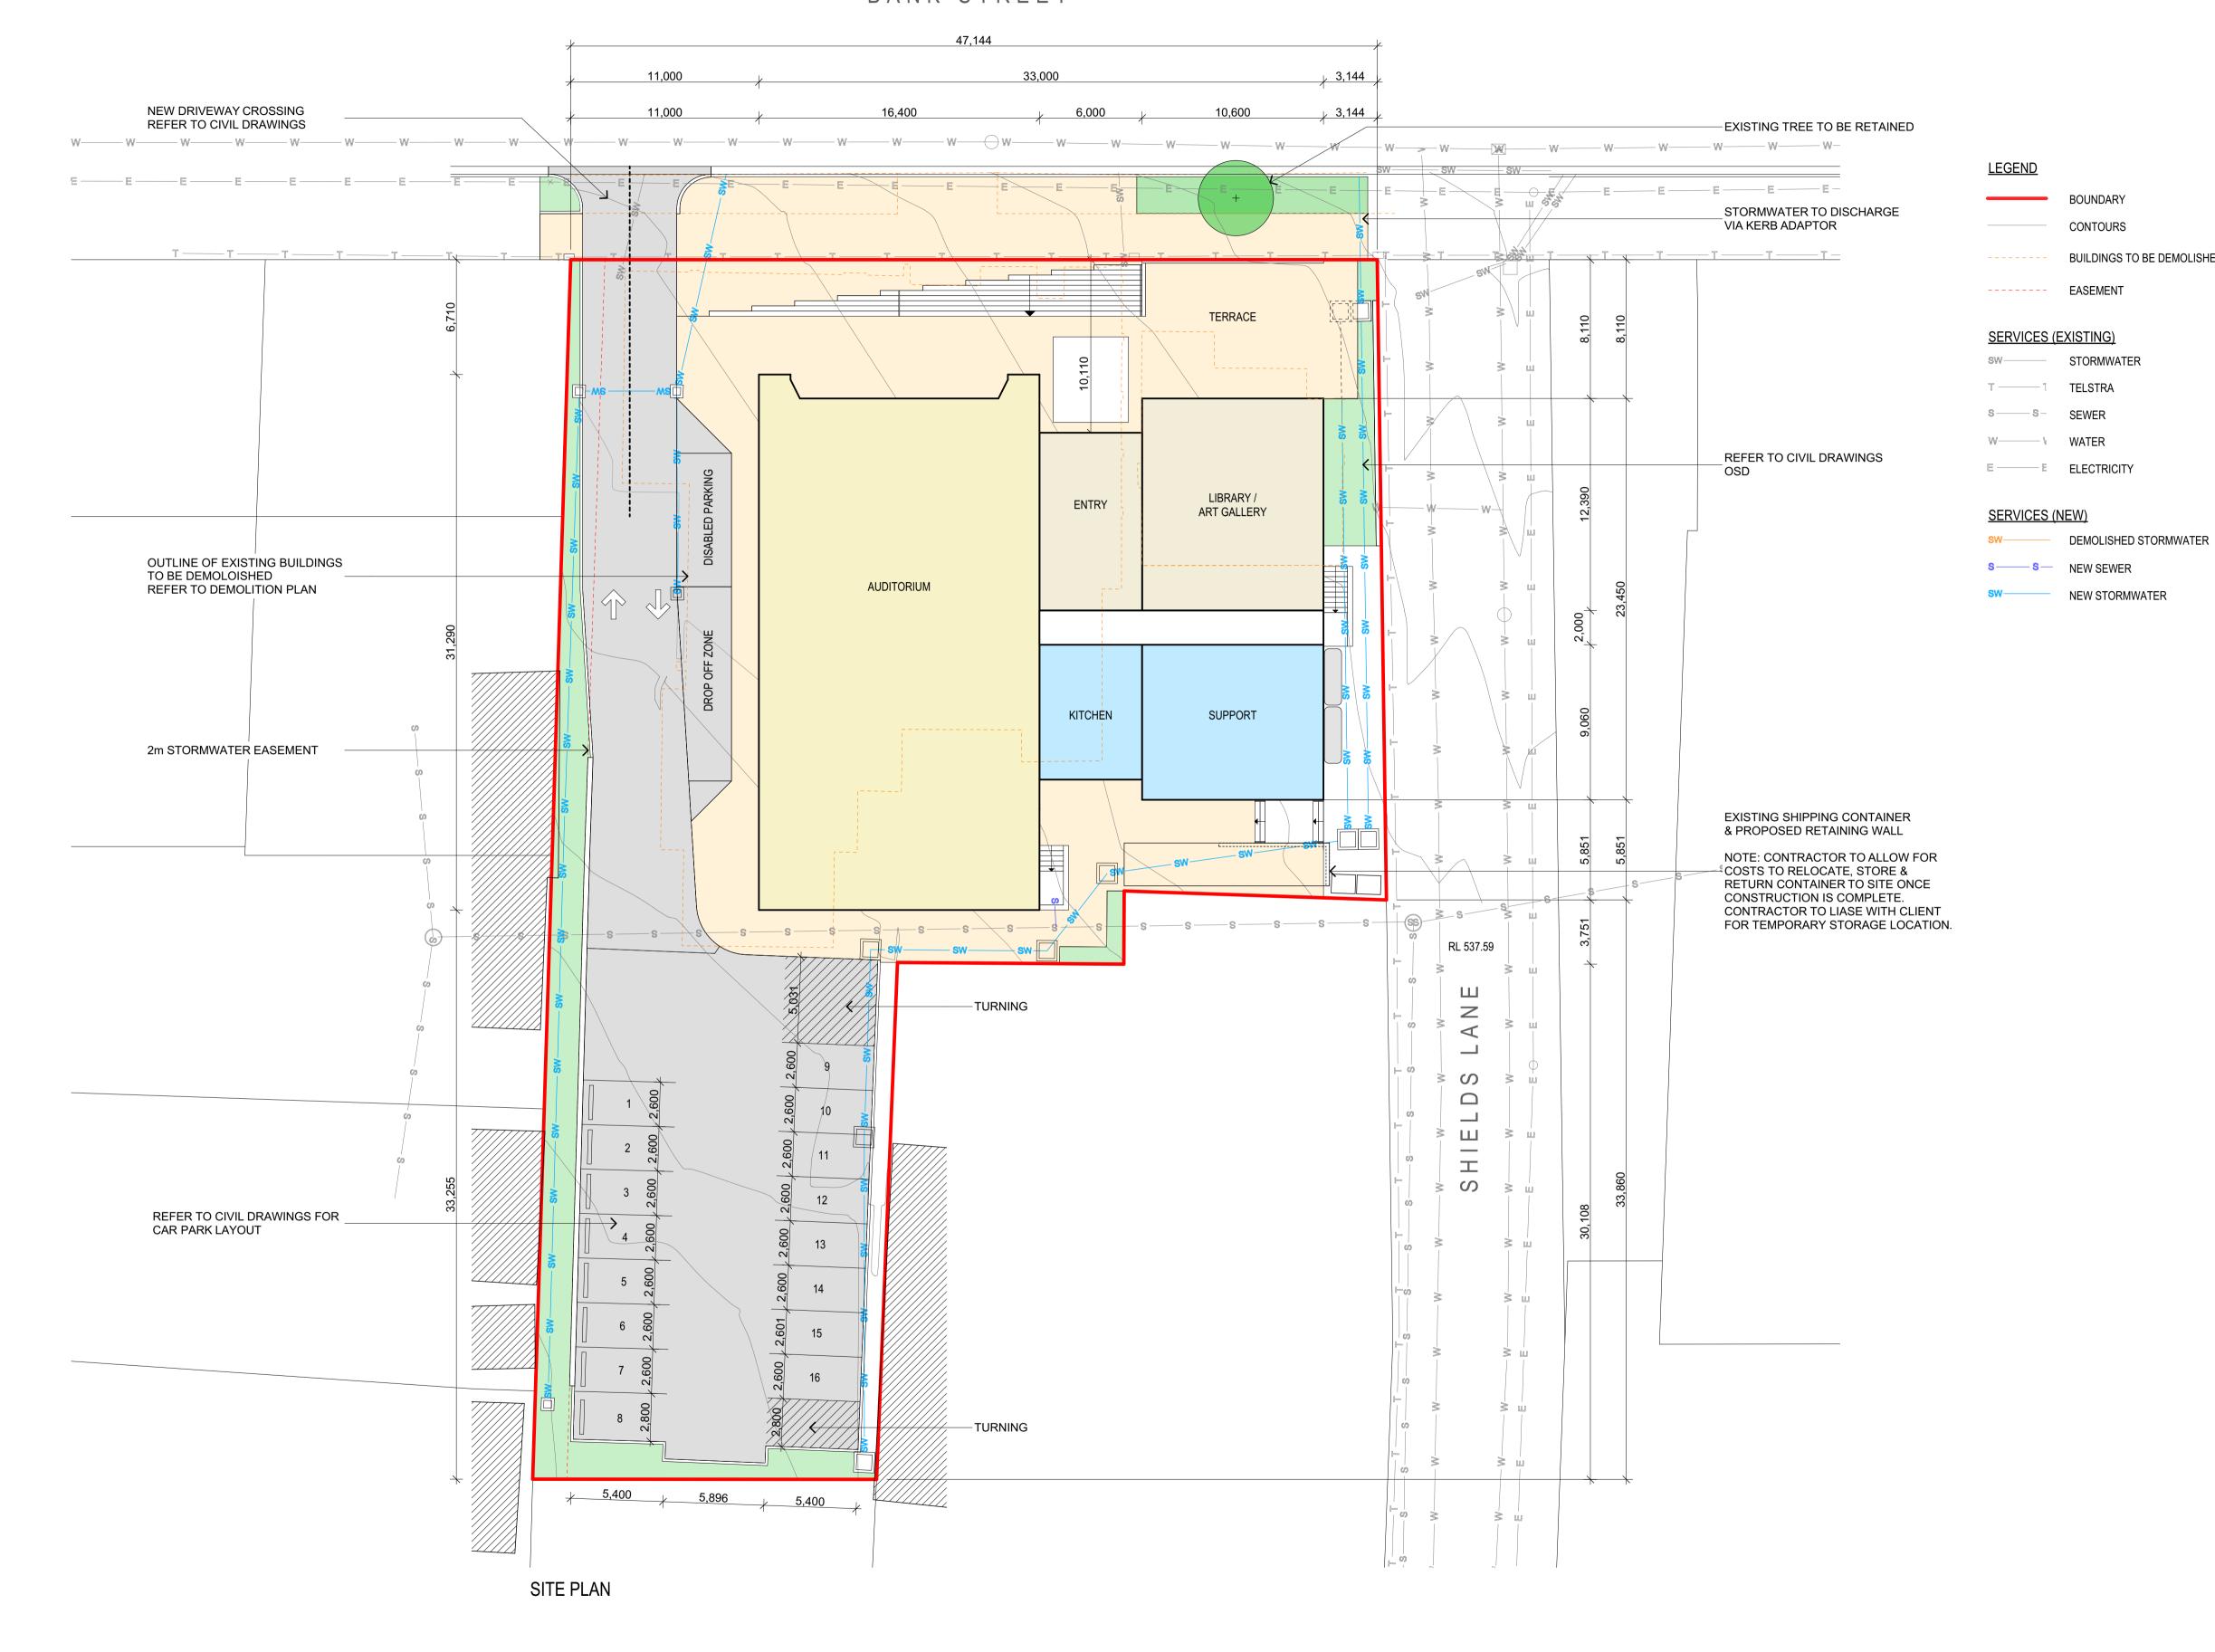

| PROJECT NO:   | 6371         | DD AMENIO TITLE | SITE PLAN       |  |
|---------------|--------------|-----------------|-----------------|--|
| DA NO.:       | 01           | DRAWING TITLE:  |                 |  |
| DESIGNED BY:  | NS           | PROJECT:        | CABONNE COMN    |  |
| DRAWN BY:     | NS           | PROJECT.        | LOT 2 DP 108294 |  |
| CHECKED BY:   | TW           | CLIENT:         | CARONNE COUN    |  |
| DATE CREATED: | DATE CREATED | CLIENT.         | CABONNE COUN    |  |

| ABONNE COMMUNITY CENTRE<br>OT 2 DP 1082943, LOT B DP 155735 & LOT 432 DP 1070957, 94 - 98 BANK STRI | EET MOLONG NSW 286 |
|-----------------------------------------------------------------------------------------------------|--------------------|
| ARONNE COUNCIL                                                                                      | DRAWING NO:        |
| ABONNE COUNCIL                                                                                      | 6371 _DA1.1        |