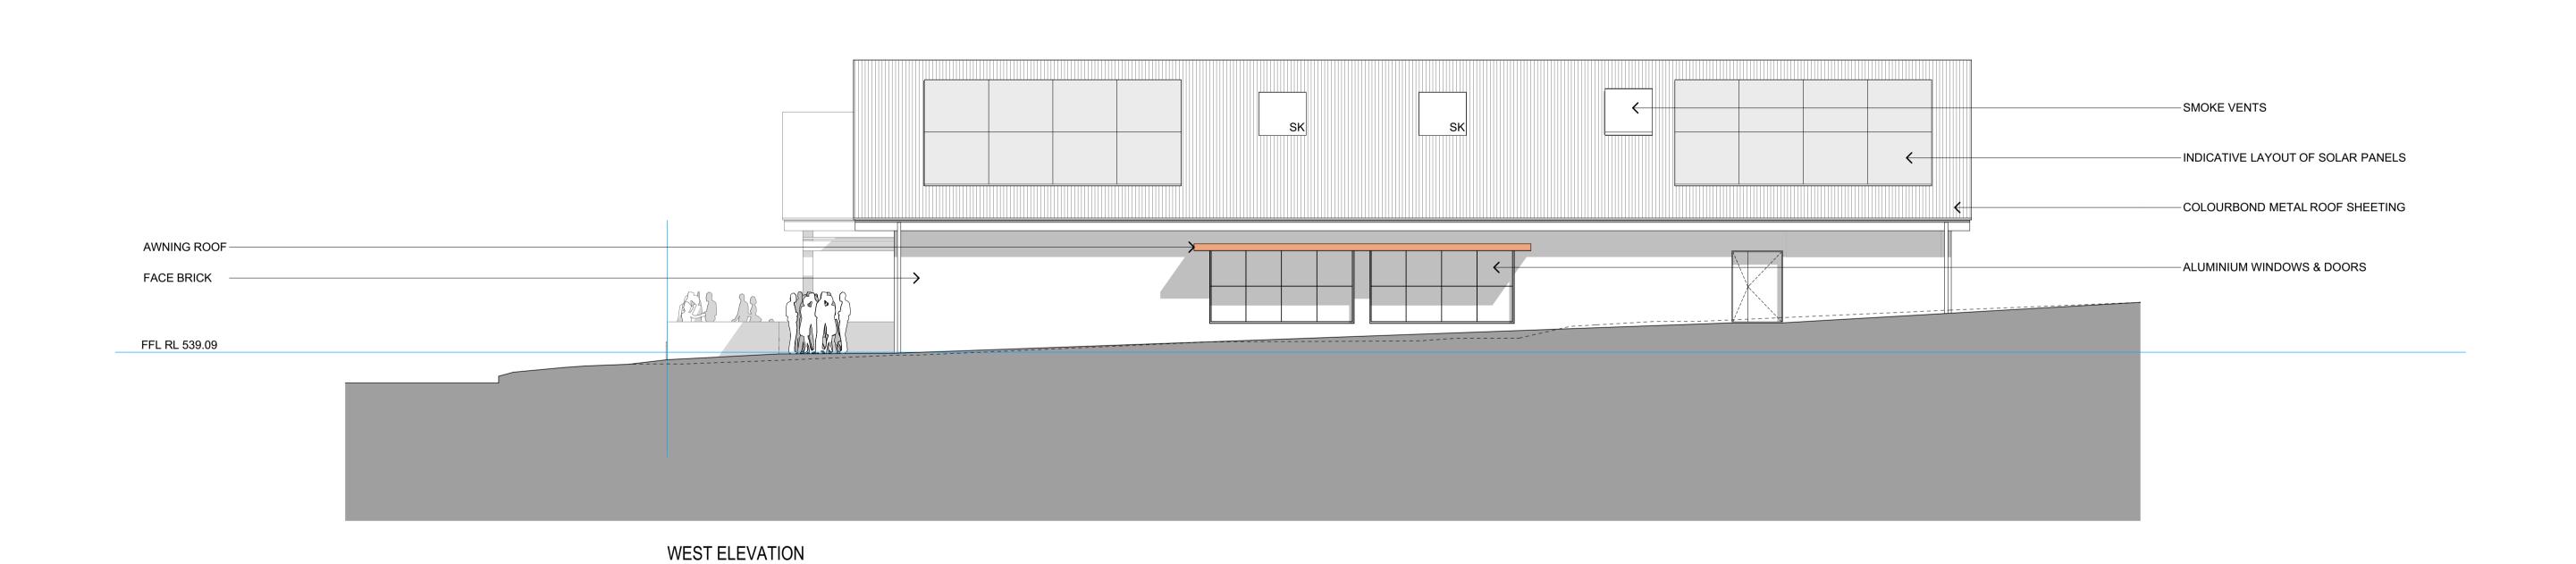

| PROJECT NO:   | 6371         | DDAMING TITLE  | ELEVATIONS - SHEET 1                                                                                                    |             |  |  |  |
|---------------|--------------|----------------|-------------------------------------------------------------------------------------------------------------------------|-------------|--|--|--|
| DA NO.:       | 01           | DRAWING TITLE: |                                                                                                                         |             |  |  |  |
| DESIGNED BY:  | NS           | PROJECT:       | CABONNE COMMUNITY CENTRE<br>LOT 2 DP 1082943, LOT B DP 155735 & LOT 432 DP 1070957, 94 - 98 BANK STREET MOLONG NSW 2866 |             |  |  |  |
| DRAWN BY:     | NS           | PROJECT:       |                                                                                                                         |             |  |  |  |
| CHECKED BY:   | TW           | CLIENT:        | OADONNE COUNCIL                                                                                                         | DRAWING NO: |  |  |  |
| DATE CREATED: | DATE CREATED | CLIENT.        | CABONNE COUNCIL                                                                                                         | 6371 _DA3.1 |  |  |  |