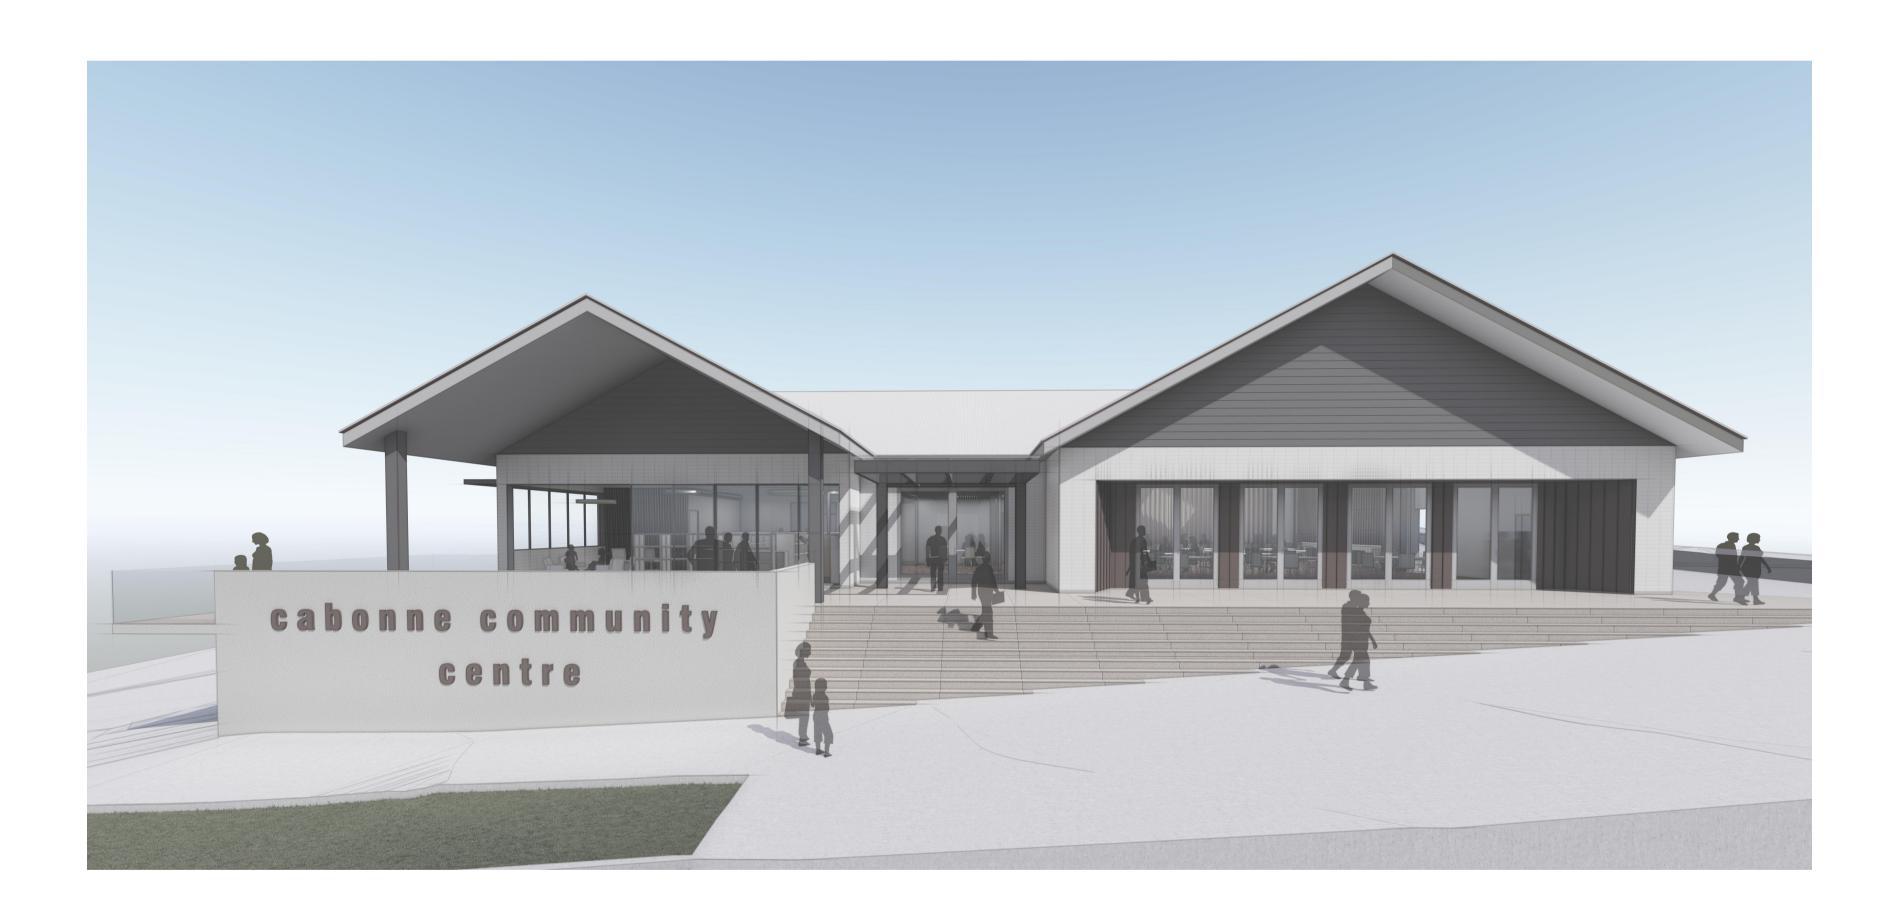

BANK STREET PERSPECTIVE

KING + CAMPBELL

|                                       | REV. | DATE      | DESCRIPTION                        |
|---------------------------------------|------|-----------|------------------------------------|
|                                       | G    | 5/06/2020 | DEVELOPMENT APPLICATION SUBMISSION |
| King & Campbell Pty Ltd               | F    | 3/06/2020 | DEVELOPMENT APPLICATION SUBMISSION |
| www.King Campbell.com.au              |      |           |                                    |
| A: PO Box 243 Port Macquarie NSW 2444 |      |           |                                    |
| T: 02 6586 2555                       |      |           |                                    |
| F: 02 6583 4064                       |      |           |                                    |
|                                       |      |           |                                    |
| E: info@King Campbell.com.au          |      |           |                                    |
|                                       |      |           |                                    |
|                                       |      |           |                                    |

NOMINATED ARCHITECT: NIGEL SWIFT - NSW ARB No 7025 QLD ARB No 3957

PROJECT NO: BANK STREET PERSPECTIVE DRAWING TITLE: DA NO.: DESIGNED BY: CABONNE COMMUNITY CENTRE PROJECT: LOT 2 DP 1082943, LOT B DP 155735 & LOT 432 DP 1070957, 94 - 98 BANK STREET MOLONG NSW 2866 DRAWN BY: DRAWING NO: CHECKED BY: CLIENT: CABONNE COUNCIL 6371 \_DA7.1 DATE CREATED: DATE CREATED