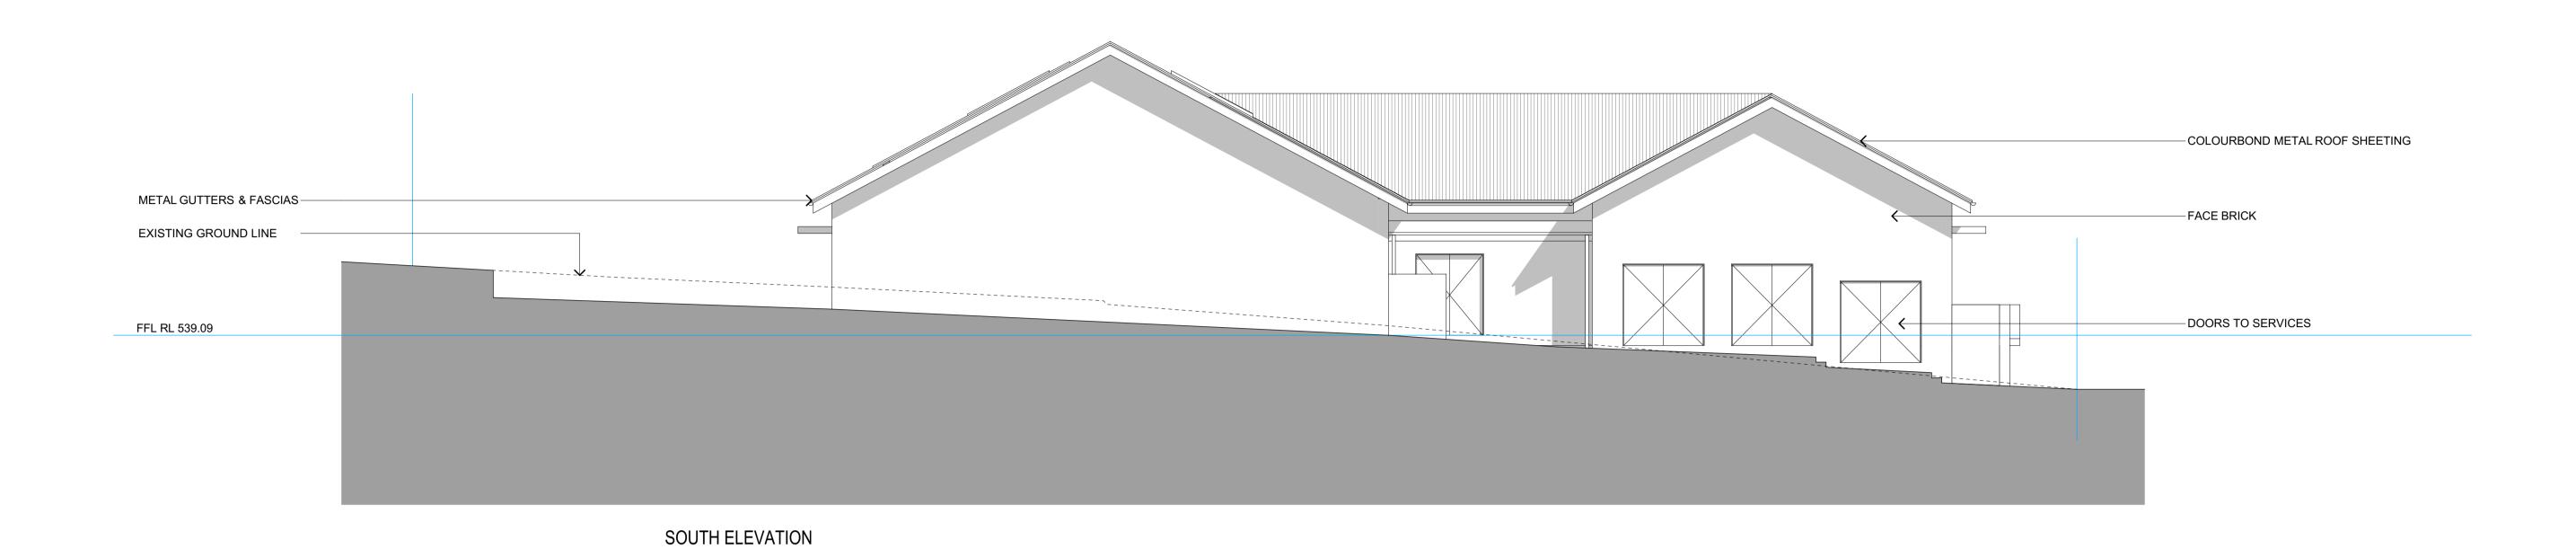

PROJECT NO: **ELEVATIONS - SHEET 2** DRAWING TITLE: DA NO.: DESIGNED BY: CABONNE COMMUNITY CENTRE PROJECT: DRAWN BY: CHECKED BY: CLIENT: CABONNE COUNCIL DATE CREATED: DATE CREATED

LOT 2 DP 1082943, LOT B DP 155735 & LOT 432 DP 1070957, 94 - 98 BANK STREET MOLONG NSW 2866 DRAWING NO: REVISION: 6371 \_DA3.2 G