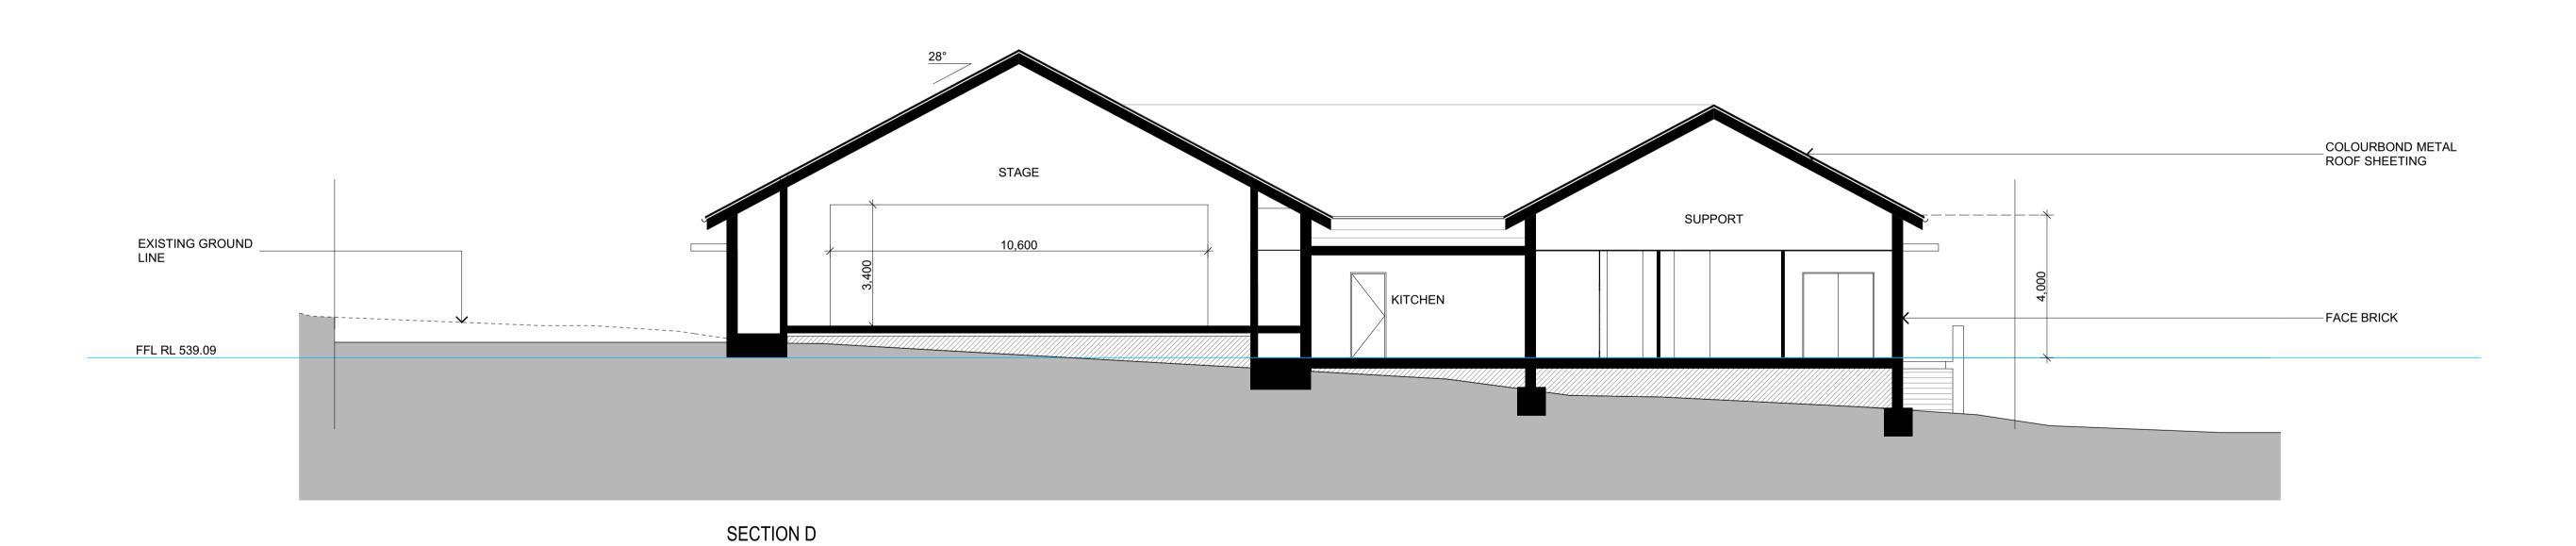

© King & Campbell Pty Ltd

NOMINATED ARCHITECT: NIGEL SWIFT - NSW ARB NO 7025 QLD ARB NO 3957

PROJECT NO: 6371

DA NO.: 01

DESIGNED BY: NS

DRAWING TITLE: SECTIONS - SHEET 2

CABONNE COMMUNITY CENTRE LOT 2 DP 1082943, LOT B DP 15573

CHECKED BY: TW

CLIENT: CABONNE COUNCIL

DATE CREATED: DATE CREATED

CABONNE COMMUNITY CENTRE
LOT 2 DP 1082943, LOT B DP 155735 & LOT 432 DP 1070957, 94 - 98 BANK STREET MOLONG NSW 2866

CABONNE COUNCIL

DRAWING NO:
6371 \_DA2.2