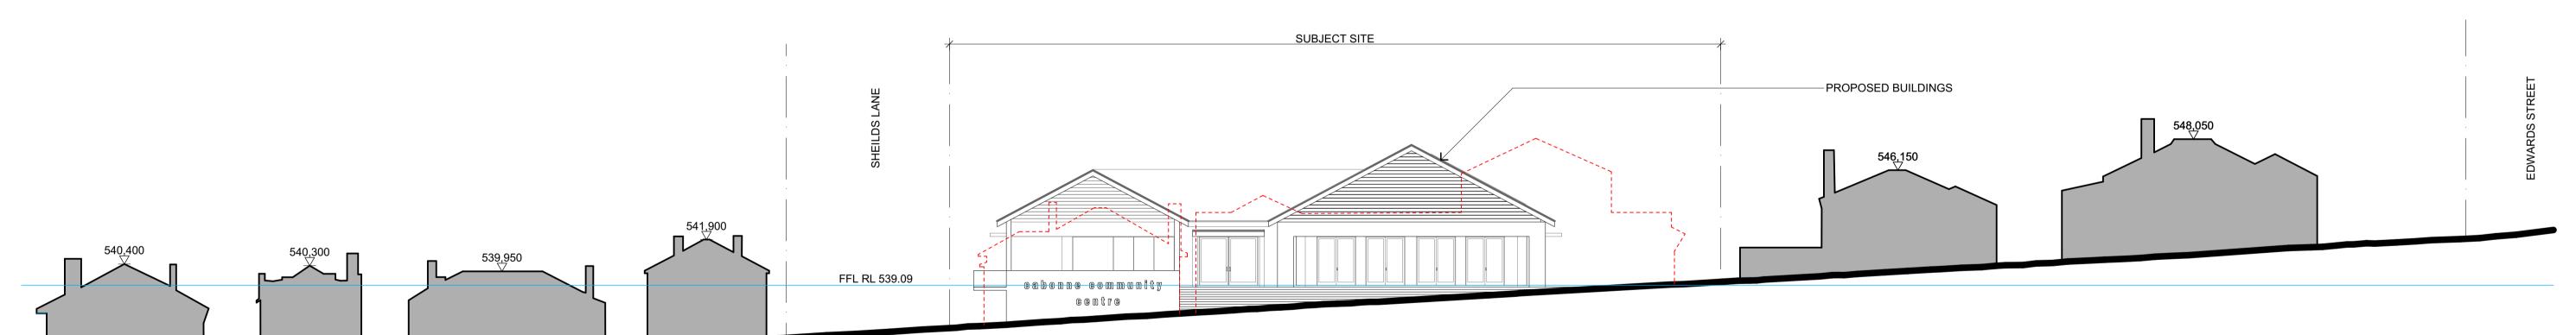

EXISTING BANK STREET ELEVATION

PROPOSED BANK STREET ELEVATION

1d 2d 3d 4d 5d 6d 7d 8d 9d 10d 11d 12d 13d 14d 150mm

|                                       | REV. | DATE       | DESCRIPTION                        |
|---------------------------------------|------|------------|------------------------------------|
|                                       | G    | 5/06/2020  | DEVELOPMENT APPLICATION SUBMISSION |
| King & Campbell Pty Ltd               | F    | 3/06/2020  | DEVELOPMENT APPLICATION SUBMISSION |
| www.King Campbell.com.au              | E    | 11/05/2020 | ISSUE FOR INFORMATION              |
|                                       | Α    | 24/04/2020 | ISSUE FOR INFORMATION              |
| A: PO Box 243 Port Macquarie NSW 2444 |      |            |                                    |
| T: 02 6586 2555                       |      |            |                                    |
| F: 02 6583 4064                       |      |            |                                    |
|                                       |      |            |                                    |
| E: info@King Campbell.com.au          |      |            |                                    |
|                                       |      |            |                                    |
|                                       |      |            |                                    |

|               |              |                |                                                                                                                         |             | 0         |  |  |
|---------------|--------------|----------------|-------------------------------------------------------------------------------------------------------------------------|-------------|-----------|--|--|
| PROJECT NO:   | 6371         | DRAWING TITLE  | EXISTING & PROPOSED BANK STREET ELEVATIONS                                                                              |             |           |  |  |
| DA NO.:       | 01           | DRAWING TITLE: | EXISTING & PROPOSED DAINK STREET ELEVATIONS                                                                             |             |           |  |  |
| DESIGNED BY:  | NS           | PROJECT:       | CABONNE COMMUNITY CENTRE<br>LOT 2 DP 1082943, LOT B DP 155735 & LOT 432 DP 1070957, 94 - 98 BANK STREET MOLONG NSW 2866 |             |           |  |  |
| DRAWN BY:     | NS           | PROJECT:       |                                                                                                                         |             |           |  |  |
| CHECKED BY:   | TW           | CLIENT:        | OADONNE OOUNG!!                                                                                                         | DRAWING NO: | REVISION: |  |  |
| DATE CREATED: | DATE CREATED | CLIENT:        | CABONNE COUNCIL                                                                                                         | 6371 _DA3.5 | G         |  |  |