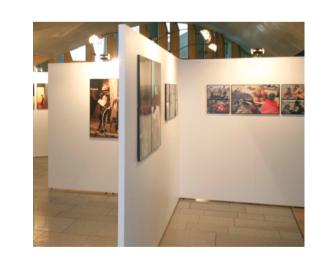

GALLERY PANELS EXAMPLE - MILA WALL

LAYOUT SHOWS COMBINATION OF . 1,000mm WIDE PANELS WITH 500mm END PANELS

GALLERY PANELS EXAMPLE - MILA WALL CAN BE FREE STANDING OR WITH END PANELS TO CREATE VOIDS WHICH CAN HOUSE SERVICES ETC

GALLERY PANELS EXAMPLE - MILA WALL TROLLEY AVAILABLE FOR UP TO 3.5m HIGH PANELS

10 20 30 40 50 60 70 80 90 100 110 120 130 140 150mm

|                                       | REV. | DATE       | DESCRIPTION                        |
|---------------------------------------|------|------------|------------------------------------|
|                                       | G    | 5/06/2020  | DEVELOPMENT APPLICATION SUBMISSION |
| King & Campbell Pty Ltd               | F    | 3/06/2020  | DEVELOPMENT APPLICATION SUBMISSION |
| www.King Campbell.com.au              | E    | 11/05/2020 | ISSUE FOR INFORMATION              |
|                                       |      |            |                                    |
| A: PO Box 243 Port Macquarie NSW 2444 |      |            |                                    |
| T: 02 6586 2555                       |      |            |                                    |
| F: 02 6583 4064                       |      |            |                                    |
| 1.02 0000 4004                        |      |            |                                    |
| E: info@King Campbell.com.au          |      |            |                                    |
|                                       |      |            |                                    |
|                                       |      |            |                                    |