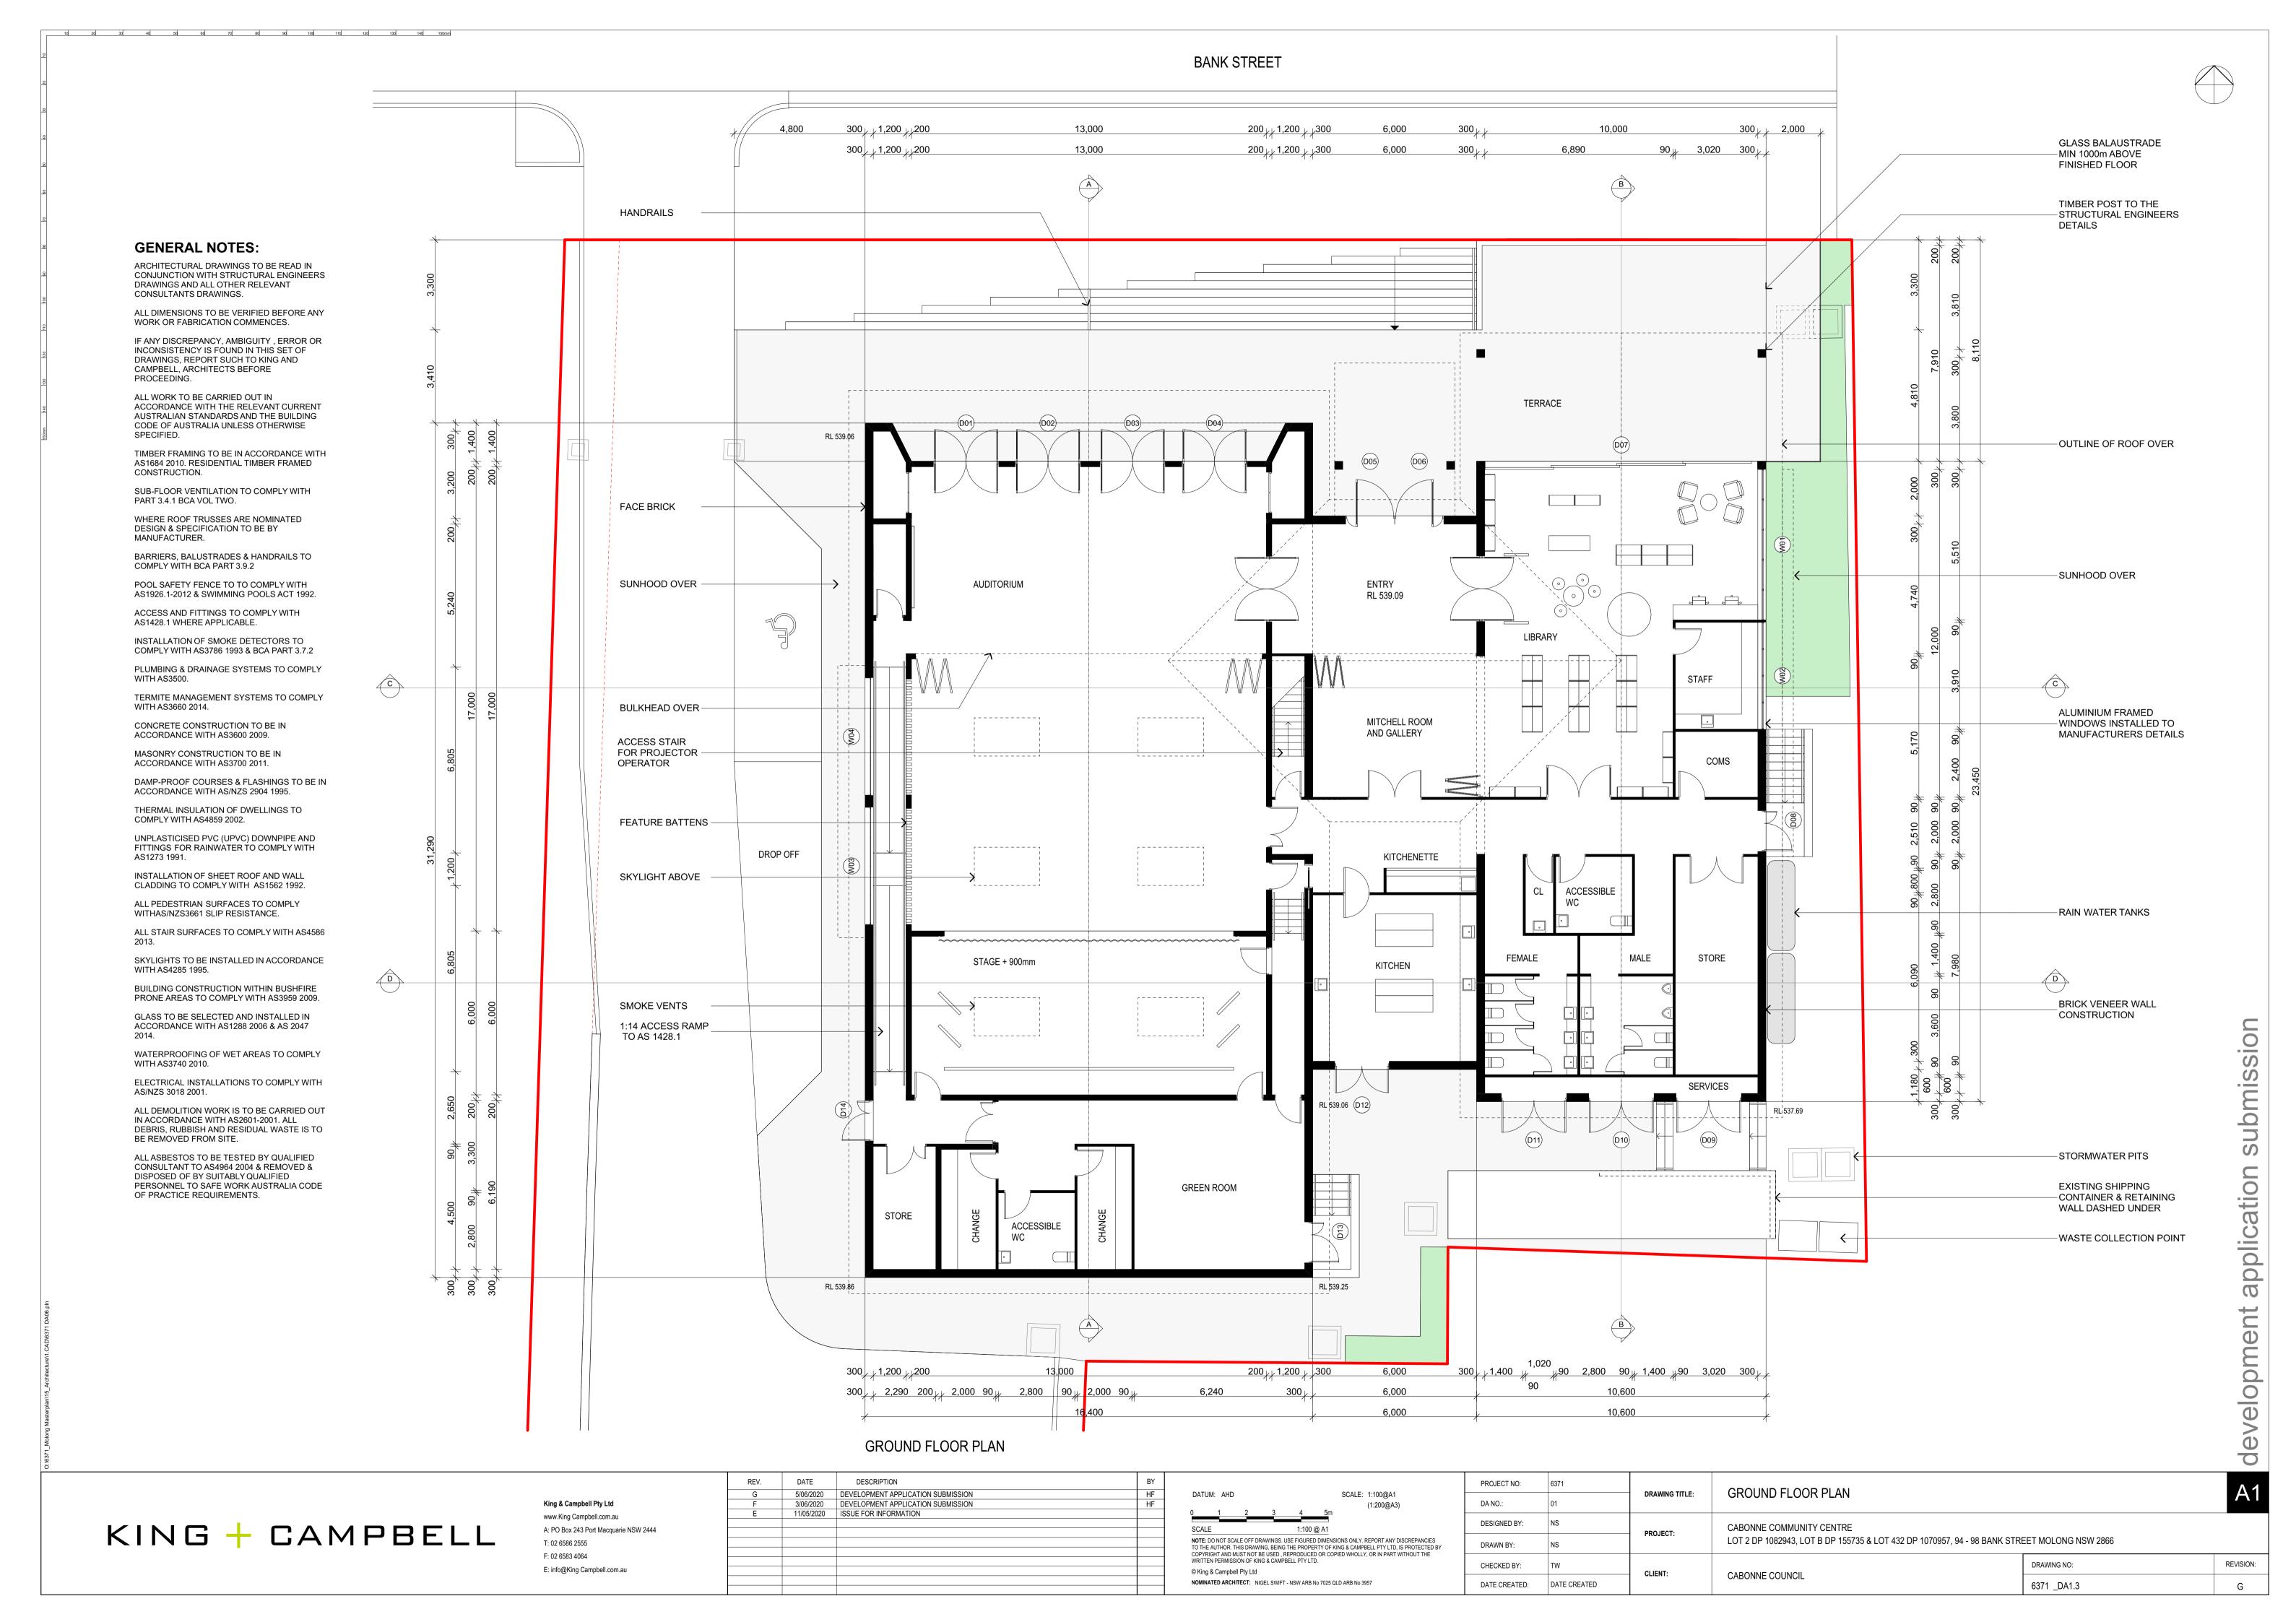

#### BANK STREET

**GENERAL NOTES:** ARCHITECTURAL DRAWINGS TO BE READ IN CONJUNCTION WITH STRUCTURAL ENGINEERS DRAWINGS AND ALL OTHER RELEVANT CONSULTANTS DRAWINGS.

10 20 30 40 50 60 70 80 90 100 110 120 130 140 150mm

ALL DIMENSIONS TO BE VERIFIED BEFORE ANY WORK OR FABRICATION COMMENCES.

IF ANY DISCREPANCY, AMBIGUITY, ERROR OR INCONSISTENCY IS FOUND IN THIS SET OF DRAWINGS, REPORT SUCH TO KING AND CAMPBELL, ARCHITECTS BEFORE PROCEEDING.

ALL WORK TO BE CARRIED OUT IN ACCORDANCE WITH THE RELEVANT CURRENT AUSTRALIAN STANDARDS AND THE BUILDING CODE OF AUSTRALIA UNLESS OTHERWISE

TIMBER FRAMING TO BE IN ACCORDANCE WITH AS1684 2010. RESIDENTIAL TIMBER FRAMED CONSTRUCTION.

SUB-FLOOR VENTILATION TO COMPLY WITH PART 3.4.1 BCA VOL TWO.

WHERE ROOF TRUSSES ARE NOMINATED DESIGN & SPECIFICATION TO BE BY MANUFACTURER.

BARRIERS, BALUSTRADES & HANDRAILS TO COMPLY WITH BCA PART 3.9.2

POOL SAFETY FENCE TO TO COMPLY WITH AS1926.1-2012 & SWIMMING POOLS ACT 1992.

ACCESS AND FITTINGS TO COMPLY WITH AS1428.1 WHERE APPLICABLE.

COMPLY WITH AS3786 1993 & BCA PART 3.7.2 PLUMBING & DRAINAGE SYSTEMS TO COMPLY

INSTALLATION OF SMOKE DETECTORS TO

TERMITE MANAGEMENT SYSTEMS TO COMPLY WITH AS3660 2014.

CONCRETE CONSTRUCTION TO BE IN ACCORDANCE WITH AS3600 2009.

MASONRY CONSTRUCTION TO BE IN ACCORDANCE WITH AS3700 2011.

DAMP-PROOF COURSES & FLASHINGS TO BE IN ACCORDANCE WITH AS/NZS 2904 1995.

THERMAL INSULATION OF DWELLINGS TO COMPLY WITH AS4859 2002.

UNPLASTICISED PVC (UPVC) DOWNPIPE AND FITTINGS FOR RAINWATER TO COMPLY WITH

INSTALLATION OF SHEET ROOF AND WALL CLADDING TO COMPLY WITH AS1562 1992.

ALL PEDESTRIAN SURFACES TO COMPLY WITHAS/NZS3661 SLIP RESISTANCE.

ALL STAIR SURFACES TO COMPLY WITH AS4586

SKYLIGHTS TO BE INSTALLED IN ACCORDANCE

BUILDING CONSTRUCTION WITHIN BUSHFIRE PRONE AREAS TO COMPLY WITH AS3959 2009.

GLASS TO BE SELECTED AND INSTALLED IN ACCORDANCE WITH AS1288 2006 & AS 2047

WATERPROOFING OF WET AREAS TO COMPLY WITH AS3740 2010.

ELECTRICAL INSTALLATIONS TO COMPLY WITH AS/NZS 3018 2001.

ALL DEMOLITION WORK IS TO BE CARRIED OUT IN ACCORDANCE WITH AS2601-2001. ALL DEBRIS, RUBBISH AND RESIDUAL WASTE IS TO BE REMOVED FROM SITE.

ALL ASBESTOS TO BE TESTED BY QUALIFIED CONSULTANT TO AS4964 2004 & REMOVED & DISPOSED OF BY SUITABLY QUALIFIED PERSONNEL TO SAFE WORK AUSTRALIA CODE OF PRACTICE REQUIREMENTS.