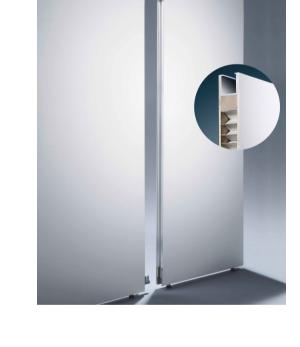

GALLERY PANELS EXAMPLE - MILA WALL

LAYOUT SHOWS COMBINATION OF . 1,000mm WIDE PANELS WITH 500mm END PANELS

GALLERY PANELS EXAMPLE - MILA WALL CAN BE FREE STANDING OR WITH END PANELS TO CREATE VOIDS WHICH CAN HOUSE SERVICES ETC

GALLERY PANELS EXAMPLE - MILA WALL TROLLEY AVAILABLE FOR UP TO 3.5m HIGH PANELS

10 20 30 40 50 60 70 80 90 100 110 120 130 140 150mm

|                                       | REV. | DATE       | DESCRIPTION                        |
|---------------------------------------|------|------------|------------------------------------|
|                                       | G    | 5/06/2020  | DEVELOPMENT APPLICATION SUBMISSION |
| King & Campbell Pty Ltd               | F    | 3/06/2020  | DEVELOPMENT APPLICATION SUBMISSION |
| www.King Campbell.com.au              | E    | 11/05/2020 | ISSUE FOR INFORMATION              |
|                                       |      |            |                                    |
| A: PO Box 243 Port Macquarie NSW 2444 |      |            |                                    |
| T: 02 6586 2555                       |      |            |                                    |
| F: 02 6583 4064                       |      |            |                                    |
| 1.02 0000 4004                        |      |            |                                    |
| E: info@King Campbell.com.au          |      |            |                                    |
|                                       |      |            |                                    |
|                                       |      |            |                                    |