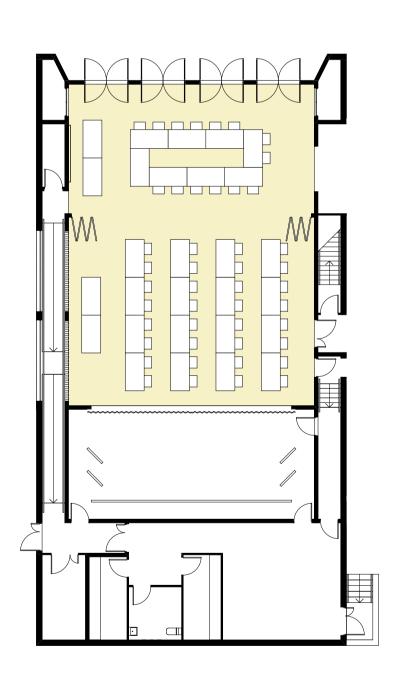

| PROJECT NO:   | 6371         |                | AREAS + WINDOWS                                                                                                         |             |  |  |  |
|---------------|--------------|----------------|-------------------------------------------------------------------------------------------------------------------------|-------------|--|--|--|
| DA NO.:       | 01           | DRAWING TITLE: |                                                                                                                         |             |  |  |  |
| DESIGNED BY:  | NS           | PROJECT:       | CABONNE COMMUNITY CENTRE<br>LOT 2 DP 1082943, LOT B DP 155735 & LOT 432 DP 1070957, 94 - 98 BANK STREET MOLONG NSW 2866 |             |  |  |  |
| DRAWN BY:     | NS           | PROJECT:       |                                                                                                                         |             |  |  |  |
| CHECKED BY:   | TW           | CLIENT:        | CARONNE COUNCIL                                                                                                         | DRAWING NO: |  |  |  |
| DATE CREATED: | DATE CREATED | OLILIAI.       | CABONNE COUNCIL                                                                                                         | 6371 _DA5.1 |  |  |  |