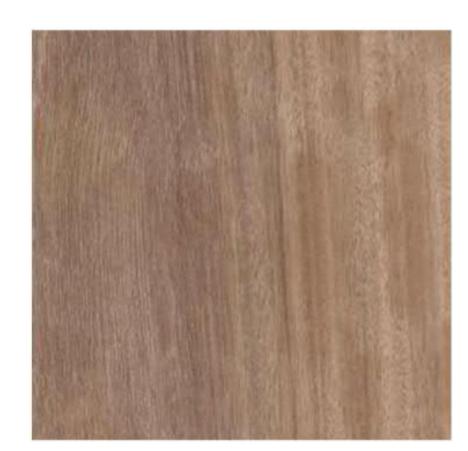

10 20 30 40 50 60 70 80 90 100 110 120 130 140 150mm

TIMBER FLOOR ENTRY, GALLERY AND AUDITORIUM GREY IRONBARK HARDWOOD FINISH: SATIN

CARPET TILE PLANKS LIBRARY -TAVOLO COL: MACCIATO

JOINERY TIMBER VENEER (OR SIMILAR LAMINATE) GREY IRONBARK QUARTER CUT FINISH: SATIN