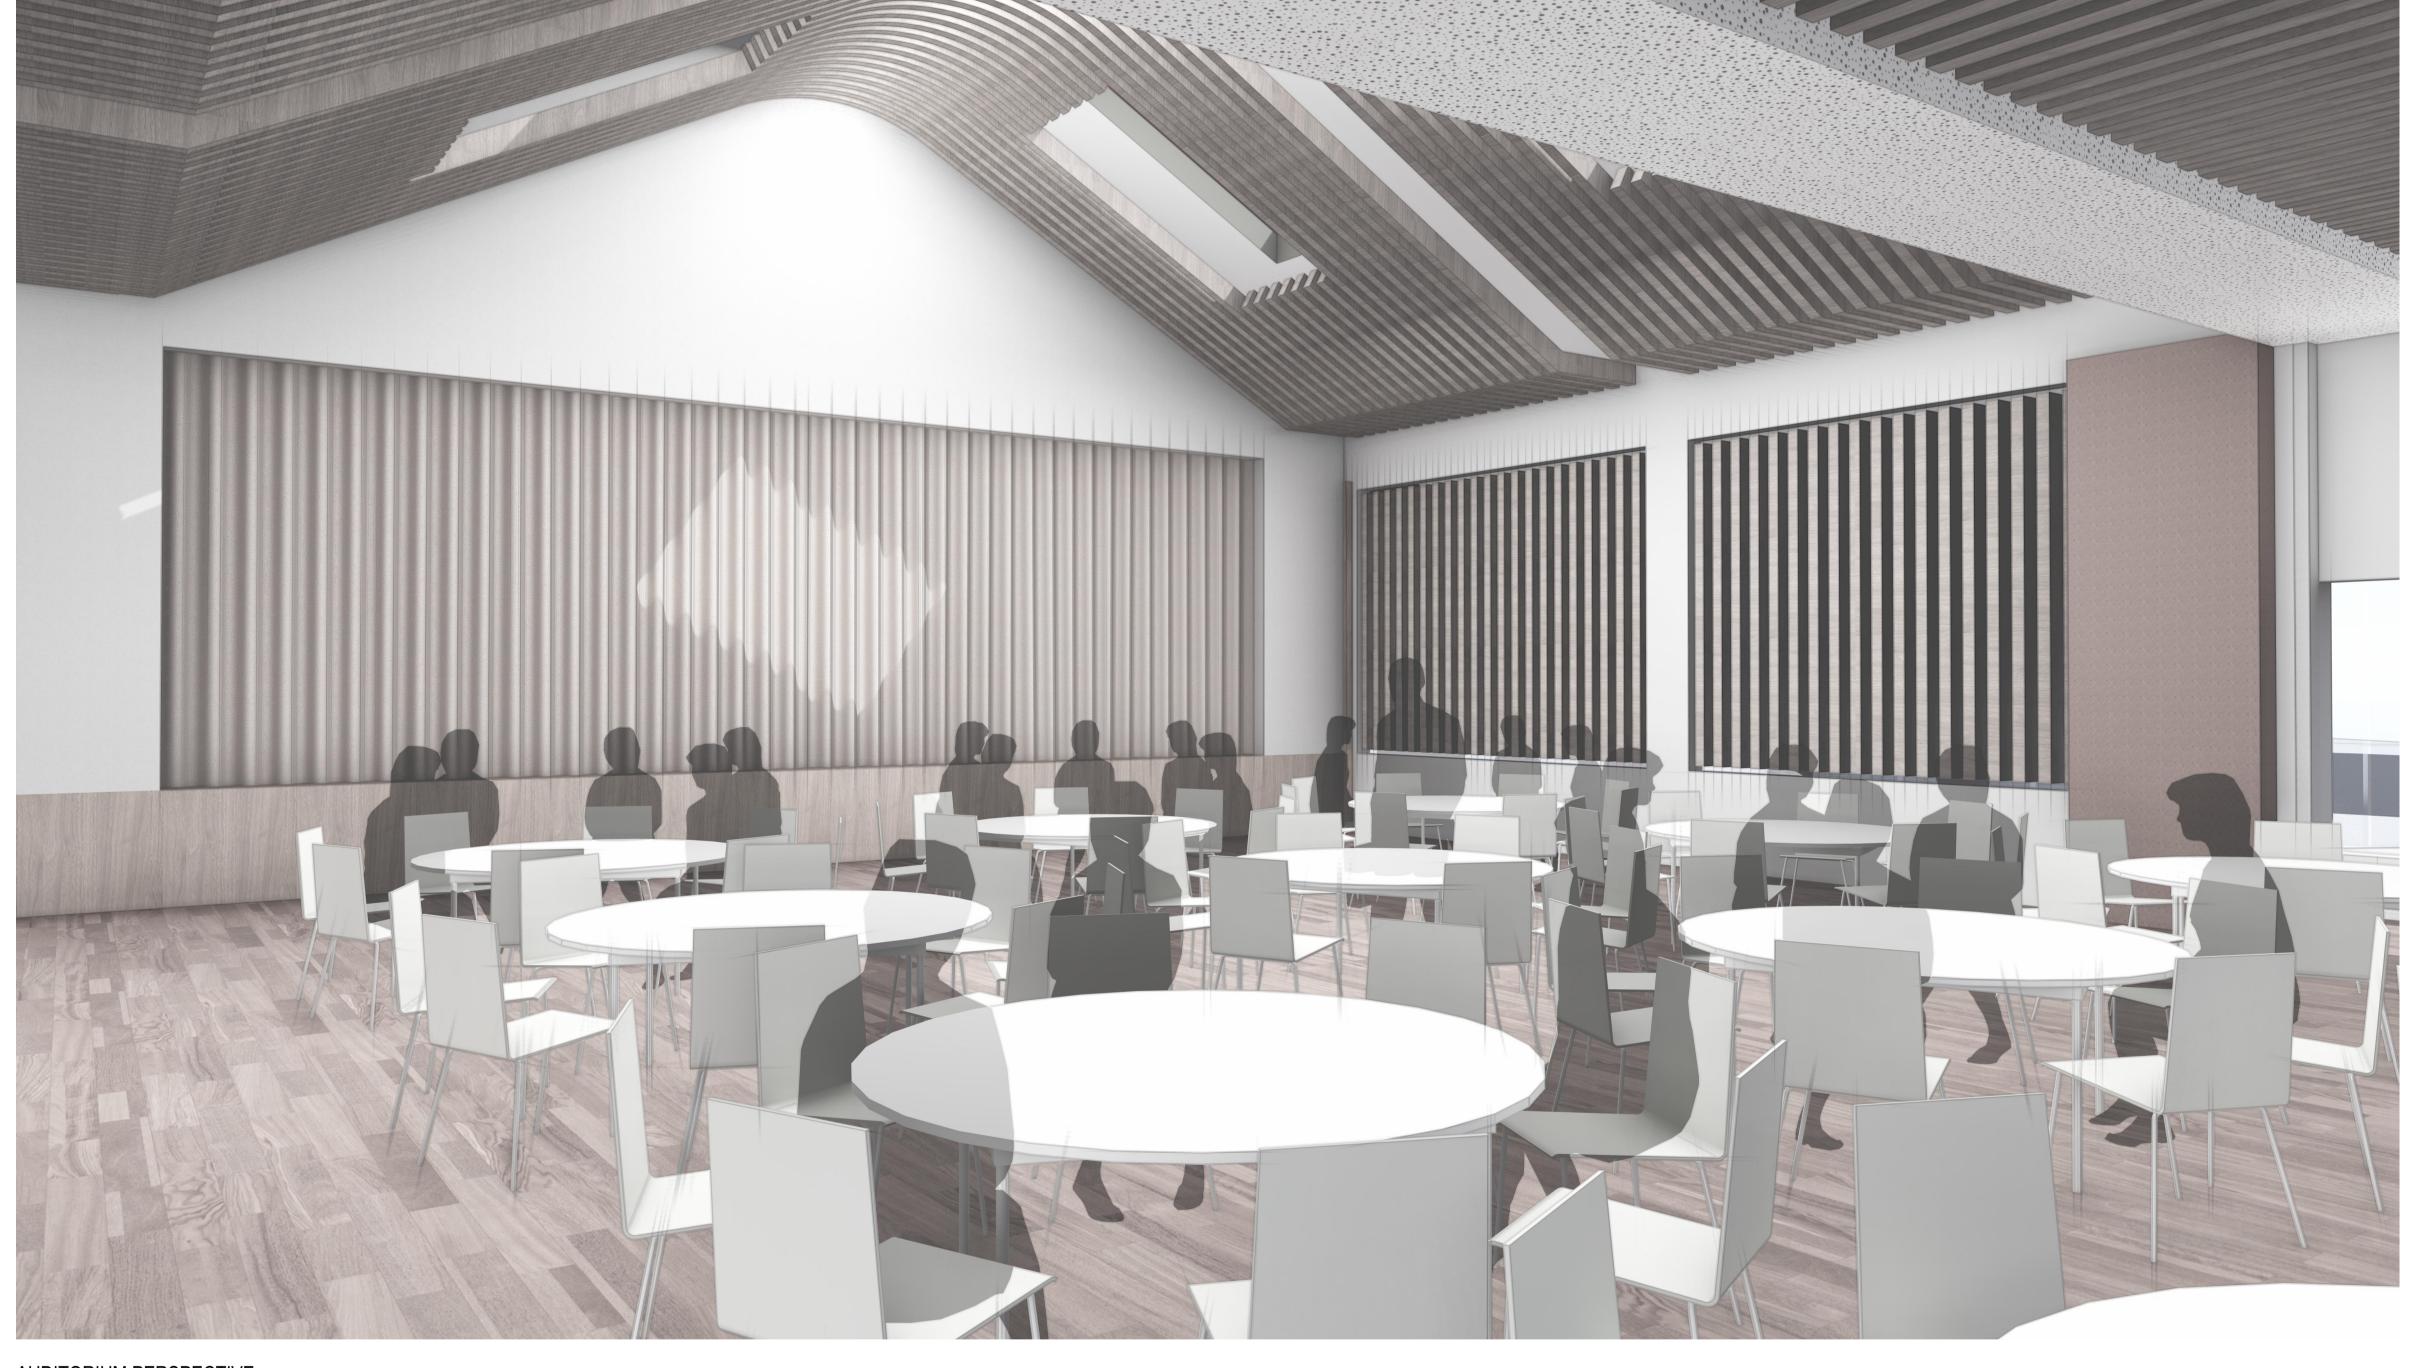

DATE CREATED: DATE CREATED

CABONNE COMMUNITY CENTRE
LOT 2 DP 1082943, LOT B DP 155735 & LOT 432 DP 1070957, 94 - 98 BANK STREET MOLONG NSW 2866

CABONNE COUNCIL

DRAWING NO:

6371 \_DA7.5

AUDITORIUM PERSPECTIVE

KING + CAMPBELL

DATUM: AHD SCALE: 1:4.30@A1

NOTE: DO NOT SCALE OFF DRAWINGS. USE FIGURED DIMENSIONS ONLY. REPORT ANY DISCREPANCIES TO THE AUTHOR. THIS DRAWING, BEING THE PROPERTY OF KING & CAMPBELL PTY LTD, IS PROTECTED BY COPYRIGHT AND MUST NOT BE USED , REPRODUCED OR COPIED WHOLLY, OR IN PART WITHOUT THE WRITTEN PERMISSION OF KING & CAMPBELL PTY LTD.

NOMINATED ARCHITECT: NIGEL SWIFT - NSW ARB No 7025 QLD ARB No 3957

© King & Campbell Pty Ltd

PROJECT NO: 6371

DA NO.: 01

DESIGNED BY: NS

DRAWING TITLE:

PROJECT:

PROJECT:

CHECKED BY: TW

CLIENT:

DATE CREATED: DATE CREATED

AUDITORIUM PERSPECTIVE

CABONNE COMMUNITY CENTRE
LOT 2 DP 1082943, LOT B DP 155735 & LOT 432 DP 1070957, 94 - 98 BANK STREET MOLONG NSW 2866

CABONNE COUNCIL

DRAWING NO:

DRAWING NO: REVISION:
6371 \_DA7.6 G